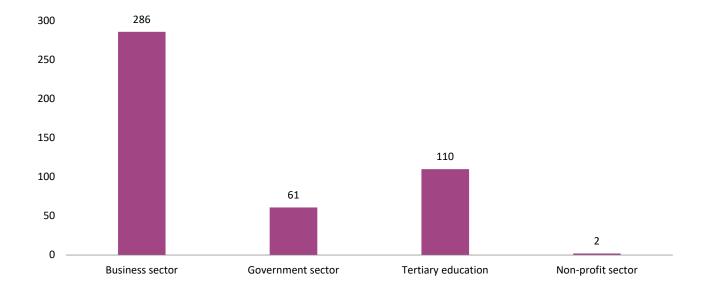

#### 1.1. R&D organizations by sectors and fields of science, 2023

|                                      | Total | Business sector | Government sector | Tertiary education | Non-profit sector |
|--------------------------------------|-------|-----------------|-------------------|--------------------|-------------------|
| REPUBLIC OF SERBIA                   | 459   | 286             | 61                | 110                | 2                 |
| Natural sciences                     | 141   | 110             | 14                | 16                 | 1                 |
| Engineering and technology           | 166   | 133             | 10                | 23                 | -                 |
| Medical and health sciences          | 27    | 13              | 4                 | 10                 | -                 |
| Agricultural and veterinary sciences | 32    | 14              | 12                | 6                  | -                 |
| Social sciences                      | 67    | 15              | 10                | 41                 | 1                 |
| lumanities and arts                  | 26    | 1               | 11                | 14                 | -                 |
| Beogradski region                    | 258   | 148             | 51                | 58                 | 1                 |
| Natural sciences                     | 84    | 60              | 12                | 12                 | -                 |
| Engineering and technology           | 75    | 60              | 6                 | 9                  | -                 |
| Medical and health sciences          | 20    | 11              | 4                 | 5                  | -                 |
| Agricultural and veterinary sciences | 16    | 5               | 8                 | 3                  | -                 |
| Social sciences                      | 42    | 11              | 10                | 20                 | 1                 |
| Humanities and arts                  | 21    | 1               | 11                | 9                  | -                 |
| Region Vojvodine                     | 111   | 83              | 6                 | 21                 | 1                 |
| Natural sciences                     | 40    | 36              | 1                 | 2                  | 1                 |
| Engineering and technology           | 43    | 36              | 3                 | 4                  | -                 |
| Medical and health sciences          | 4     | 1               | -                 | 3                  | -                 |
| Agricultural and veterinary sciences | 9     | 6               | 2                 | 1                  | -                 |
| Social sciences                      | 13    | 4               | -                 | 9                  | -                 |
| Humanities and arts                  | 2     | -               | -                 | 2                  | -                 |
| Region Šumadije i Zapadne Srbije     | 47    | 29              | 2                 | 16                 | -                 |
| Natural sciences                     | 5     | 3               | 1                 | 1                  | -                 |
| Engineering and technology           | 28    | 24              | -                 | 4                  | -                 |
| Medical and health sciences          | 1     | -               | -                 | 1                  | -                 |
| Agricultural and veterinary sciences | 5     | 2               | 1                 | 2                  | -                 |
| Social sciences                      | 7     | -               | -                 | 7                  | -                 |
| Humanities and arts                  | 1     | -               | -                 | 1                  | -                 |
| Region Južne i Istočne Srbije        | 43    | 26              | 2                 | 15                 | -                 |
| Natural sciences                     | 12    | 11              | -                 | 1                  | -                 |
| Engineering and technology           | 20    | 13              | 1                 | 6                  |                   |
| Medical and health sciences          | 2     | 1               | -                 | 1                  | -                 |
| Agricultural and veterinary sciences | 2     | 1               | 1                 | -                  | -                 |
| Social sciences                      | 5     | -               | -                 | 5                  | -                 |
| Humanities and arts                  | 2     | -               | -                 | 2                  | -                 |
| Region Kosovo i Metohija             |       |                 | •••               |                    |                   |