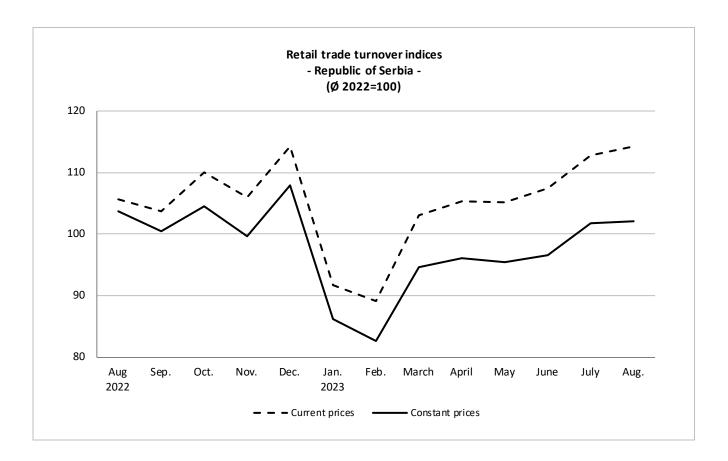

## - Preliminary results -

According to the preliminary results, the turnover of retail trade in the Republic of Serbia in August 2023, compared to the same month last year, increased by 8.3% at current prices and decreased by 1.5% at constant prices.

Comparing the retail trade turnover in the first eight months of 2023 with the same period 2022, it increased by 8.2% at current prices, and decreased by 4.3% at constant prices.