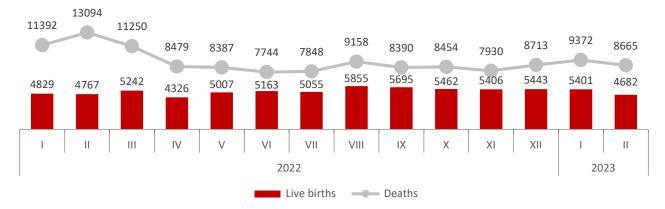

Number of live births in the Republic of Serbia in the period January-February 2023 amounted to 10 083. Compared with the same period of the previous year, when the number of live births was 9 596, noted was the increase in live births by 487, i.e. 5.1%.

Number of deaths in the Republic of Serbia in the period January-February 2023 amounted to 18 037, and if related to the same period 2022, when it was 24 486, it recorded decrease by 6 449, or 26.3%.

### Table 1 Live births by month of registration in 2022 and 2023

|                                 | January               | February             | March | April | May  | June | July | August | September | October | November | December |
|---------------------------------|-----------------------|----------------------|-------|-------|------|------|------|--------|-----------|---------|----------|----------|
| 2022<br>2023<br>Index 2023/2022 | 4829<br>5401<br>111,8 | 4767<br>4682<br>98,2 | 5242  | 4326  | 5007 | 5163 | 5055 | 5855   | 5695      | 5462    | 5406     | 5443     |

### Table 2 Deaths by month of registration in 2022 and 2023

|                                 | January               | February              | March | April | May  | June | July | August | September | October | November | December |
|---------------------------------|-----------------------|-----------------------|-------|-------|------|------|------|--------|-----------|---------|----------|----------|
| 2022<br>2023<br>Index 2023/2022 | 11392<br>9372<br>82,3 | 13094<br>8665<br>66,2 | 11250 | 8479  | 8387 | 7744 | 7848 | 9158   | 8390      | 8454    | 7930     | 8713     |