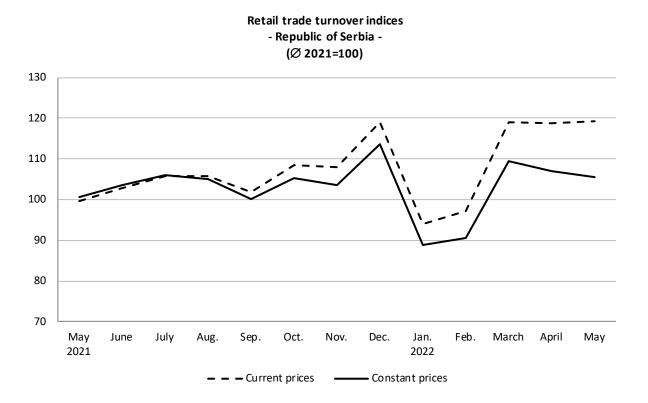

# Retail trade turnover, May 2022

- Preliminary results -

According to the preliminary results, the turnover of retail trade in the Republic of Serbia in May 2022, compared to the same month last year, increased by 19.7% at current prices and by 5.1% at constant prices.

Comparing the retail trade turnover in the first five months 2022 with the same period 2021, it increased by 22.3% at current prices, and by 8.9% at constant prices.

## 1. Retail trade turnover indices by territory

|                    | <u>V 2022</u><br>V 2021 |                    | <u>V 2022</u><br>IV 2022 |                    | <u>V 2022</u><br>Ø 2021 |                    | I-V 2022<br>I-V 2021 |                    |
|--------------------|-------------------------|--------------------|--------------------------|--------------------|-------------------------|--------------------|----------------------|--------------------|
|                    | current<br>prices       | constant<br>prices | current<br>prices        | constant<br>prices | current<br>prices       | constant<br>prices | current<br>prices    | constant<br>prices |
| Republic of Serbia | 119.7                   | 105.1              | 100.4                    | 98.7               | 119.3                   | 105.6              | 122.3                | 108.9              |
| Srbija – Sever     | 116.4                   | 102.8              | 99.6                     | 98.0               | 115.4                   | 102.8              | 119.2                | 106.8              |
| Region Vojvodine   | 118.1                   | 102.0              | 98.4                     | 96.2               | 116.8                   | 102.1              | 121.5                | 107.0              |
| Srbija – Jug       | 124.8                   | 108.5              | 101.6                    | 99.7               | 125.3                   | 110.0              | 127.1                | 112.2              |