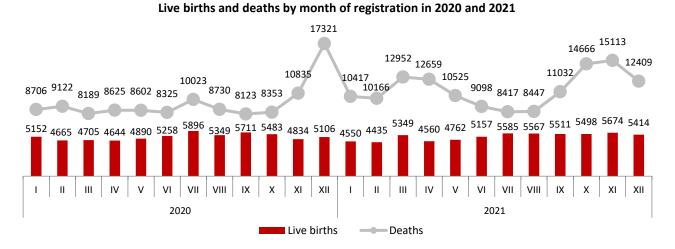

Number of live births in the Republic of Serbia in the period January-December 2021 amounted to 62 062. Compared with the same period of the previous year, when the number of live births was 61 693, noted was the increase in live births by 369, i.e. 0.6%.

Number of deaths in the Republic of Serbia in the period January-December amounted to 135 901, and if related to the same period 2020, when it was 114 954, it recorded increase by 20 947, or 18.2%.

## Table 1 Live births in the Republic of Serbia by month of registration in 2020 and 2021

|                 | Months       |              |              |              |              |              |              |              |              |              |              |              |
|-----------------|--------------|--------------|--------------|--------------|--------------|--------------|--------------|--------------|--------------|--------------|--------------|--------------|
|                 | January      | February     | March        | April        | May          | June         | July         | August       | September    | October      | November     | December     |
| 2020<br>2021    | 5152<br>4550 | 4665<br>4435 | 4705<br>5349 | 4644<br>4560 | 4890<br>4762 | 5258<br>5157 | 5896<br>5585 | 5349<br>5567 | 5711<br>5511 | 5483<br>5498 | 4834<br>5674 | 5106<br>5414 |
| Index 2021/2020 | 88.3         | 95.1         | 113.7        | 98.2         | 97.4         | 98.1         | 94.7         | 104.1        | 96.5         | 100.3        | 117.4        | 106.0        |

Table 2 Deaths in the Republic of Serbia by month of registration in 2020 and 2021

|                 | Months  |          |       |       |       |       |       |        |           |         |          |          |
|-----------------|---------|----------|-------|-------|-------|-------|-------|--------|-----------|---------|----------|----------|
|                 | January | February | March | April | May   | June  | July  | August | September | October | November | December |
|                 |         |          |       |       |       |       |       |        |           |         |          |          |
| 2020            | 8706    | 9122     | 8189  | 8625  | 8602  | 8325  | 10023 | 8730   | 8123      | 8353    | 10835    | 17321    |
| 2021            | 10417   | 10166    | 12952 | 12659 | 10525 | 9098  | 8417  | 8447   | 11032     | 14666   | 15113    | 12409    |
| Index 2021/2020 | 119.7   | 111.4    | 158.2 | 146.8 | 122.4 | 109.3 | 84.0  | 96.8   | 135.8     | 175.6   | 139.5    | 71.6     |