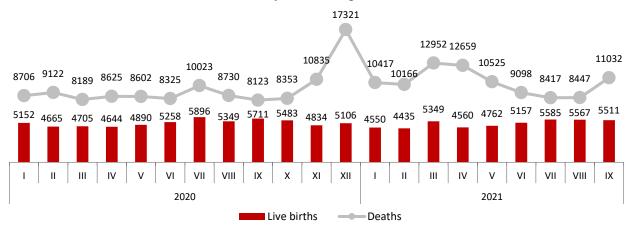

Number of live births in the Republic of Serbia in the period January-September 2021 amounted to 45 476. Compared with the same period of the previous year, when the number of live births was 46 270, noted was the decrease in live births by 794, i.e. 1.7%.

Number of deaths in the Republic of Serbia in the period January-September amounted to 93 713, and if related to the same period 2020, when it was 78 445, it recorded increase by 15 268, or 19.5%.

## Live births and deaths by month of registration in 2020 and 2021

Table 1 Live births in the Republic of Serbia by month of registration in 2020 and 2021

|                 |         | •        |       | ,     |      | •    |      |        |           |         |          |          |
|-----------------|---------|----------|-------|-------|------|------|------|--------|-----------|---------|----------|----------|
|                 | Months  |          |       |       |      |      |      |        |           |         |          |          |
|                 | January | February | March | April | May  | June | July | August | September | October | November | December |
|                 |         | 400=     | 4=0=  | 1011  | 4000 |      |      | =0.10  |           | = 400   |          | - 100    |
| 2020            | 5152    | 4665     | 4705  | 4644  | 4890 | 5258 | 5896 | 5349   | 5711      | 5483    | 4834     | 5106     |
| 2021            | 4550    | 4435     | 5349  | 4560  | 4762 | 5157 | 5585 | 5567   | 5511      |         |          |          |
| Index 2021/2020 | 88.3    | 95.1     | 113.7 | 98.2  | 97.4 | 98.1 | 94.7 | 104.1  | 96.5      |         |          |          |

Table 2 Deaths in the Republic of Serbia by month of registration in 2020 and 2021

|                 | Months  |          |       |       |       |       |       |        |           |         |          |          |
|-----------------|---------|----------|-------|-------|-------|-------|-------|--------|-----------|---------|----------|----------|
|                 | January | February | March | April | May   | June  | July  | August | September | October | November | December |
| 2020            | 8706    | 9122     | 8189  | 8625  | 8602  | 8325  | 10023 | 8730   | 8123      | 8353    | 10835    | 17321    |
| 2021            | 10417   | 10166    | 12952 | 12659 | 10525 | 9098  | 8417  | 8447   | 11032     |         |          |          |
| Index 2021/2020 | 119.7   | 111.4    | 158.2 | 146.8 | 122.4 | 109.3 | 84.0  | 96.8   | 135.8     |         |          |          |