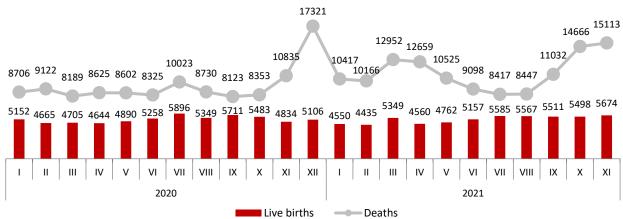

## Live births and deaths by month of registration in 2020 and 2021

Table 1 Live births in the Republic of Serbia by month of registration in 2020 and 2021

|                 | Months  |          |       |       |      |      |      |        |           |         |          |          |
|-----------------|---------|----------|-------|-------|------|------|------|--------|-----------|---------|----------|----------|
|                 | January | February | March | April | May  | June | July | August | September | October | November | December |
|                 |         |          |       |       |      |      |      |        |           |         |          |          |
| 2020            | 5152    | 4665     | 4705  | 4644  | 4890 | 5258 | 5896 | 5349   | 5711      | 5483    | 4834     | 5106     |
| 2021            | 4550    | 4435     | 5349  | 4560  | 4762 | 5157 | 5585 | 5567   | 5511      | 5498    | 5674     |          |
| Index 2021/2020 | 88.3    | 95.1     | 113.7 | 98.2  | 97.4 | 98.1 | 94.7 | 104.1  | 96.5      | 100.3   | 117.4    |          |

Table 2 Deaths in the Republic of Serbia by month of registration in 2020 and 2021

|                 | Months  |          |       |       |       |       |       |        |           |         |          |          |
|-----------------|---------|----------|-------|-------|-------|-------|-------|--------|-----------|---------|----------|----------|
|                 | January | February | March | April | May   | June  | July  | August | September | October | November | December |
|                 |         |          |       |       |       |       |       |        |           |         |          |          |
| 2020            | 8706    | 9122     | 8189  | 8625  | 8602  | 8325  | 10023 | 8730   | 8123      | 8353    | 10835    | 17321    |
| 2021            | 10417   | 10166    | 12952 | 12659 | 10525 | 9098  | 8417  | 8447   | 11032     | 14666   | 15113    |          |
| Index 2021/2020 | 119.7   | 111.4    | 158.2 | 146.8 | 122.4 | 109.3 | 84.0  | 96.8   | 135.8     | 175.6   | 139.5    |          |