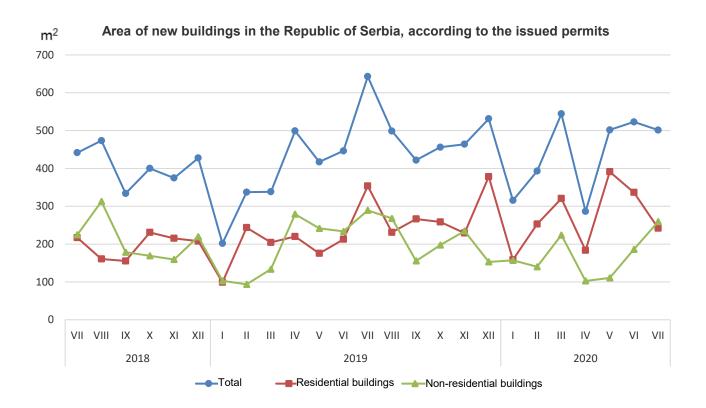

## Issued building permits, July 2020 - Preliminary results -

In July 2020, 2 005 building permits were issued, presenting the decrease of 8.9% related to July 2019. Out of the total number of permits issued in July 2020, 81.3% related to buildings and 18.7% to civil engineering. When referring only to buildings, 70.4% related to residential buildings and 29.6% to non-residential ones, while regarding civil engineering, the largest number related to pipelines, communication and electric power lines (77.3%).

According to the permits issued in July 2020 in the Republic of Serbia, building of 2 375 dwellings with average area of 71.3 m<sup>2</sup> was recorded. Out of the total number of dwellings in new residential buildings, 10.9% of dwellings will be built in single-dwelling buildings, with average area of 146.5 m<sup>2</sup>, and 87.6% of dwellings will be in buildings with three and more dwellings, with significantly smaller average area of 61.1 m<sup>2</sup>.