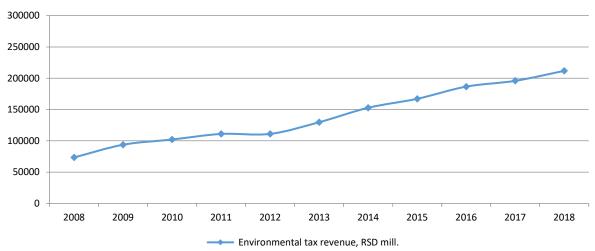

Value of revenue from environmental taxes was increased by 2.9 times in 2018, compared with 2008. Average annual increase of revenue from environmental taxes in the period 2008-2018 amounted to 11.2%.

In 2018, revenue from environmental taxes amounted to RSD 211 825.5 mill, presenting the increase of 8.1% relative to 2017. The greatest share in revenue structure related to energy taxes and taxes on transport, 86.1%, i.e. 7.0%, while taxes on pollution and resources participated with 5.5% and 1.4%, respectively.

## Environmental tax revenues, RSD mill.