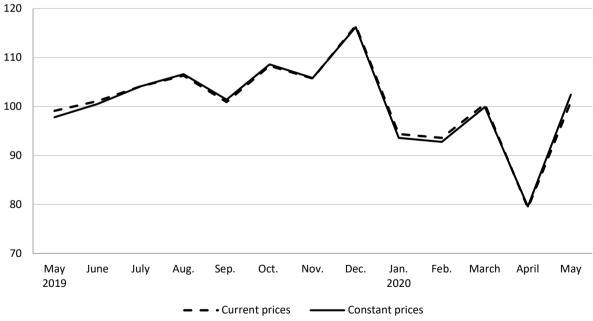

# Retail trade turnover indices - Republic of Serbia - $(\emptyset 2019=100)$

#### 1.Retail trade turnover indices by territory

|                    | <u>V 2020</u><br>V 2019 |                 | <u>V 2020</u><br>IV 2020 |                 | <u>V 2020</u><br>Ø 2019 |                    | <u>I-V 2020</u><br>I-V 2019 |                 |
|--------------------|-------------------------|-----------------|--------------------------|-----------------|-------------------------|--------------------|-----------------------------|-----------------|
|                    | current<br>prices       | constant prices | current<br>prices        | constant prices | current<br>prices       | constant<br>prices | current<br>prices           | constant prices |
|                    | ı                       |                 |                          |                 |                         |                    |                             |                 |
| Republic of Serbia | 101.9                   | 104.7           | 127.3                    | 128.7           | 100.9                   | 102.4              | 102.5                       | 102.7           |
| Srbija – Sever     | 100.9                   | 103.2           | 127.8                    | 129.0           | 99.8                    | 100.7              | 101.5                       | 101.4           |
| Region Vojvodine   | 101.3                   | 103.8           | 122.6                    | 123.7           | 99.5                    | 100.6              | 102.6                       | 102.6           |
| Srbija – Jug       | 103.3                   | 107.1           | 126.6                    | 128.3           | 102.7                   | 105.1              | 104.1                       | 104.7           |