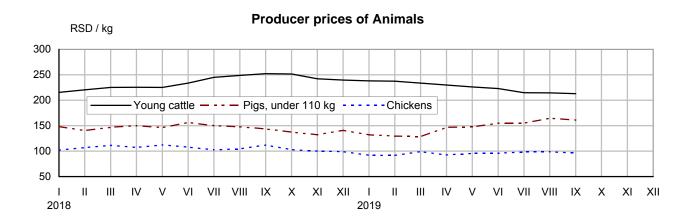

Observed by main product groups in September 2019, compared to the previous month, the biggest impact on the price decrease was noted in groups: Cereals (-5.5%), Animals (-2.4%) and Fruit (-14.0%).

Producer prices of agricultural and fishing products in period January-September 2019, compared to same period 2018, on average increased by 1.2%.