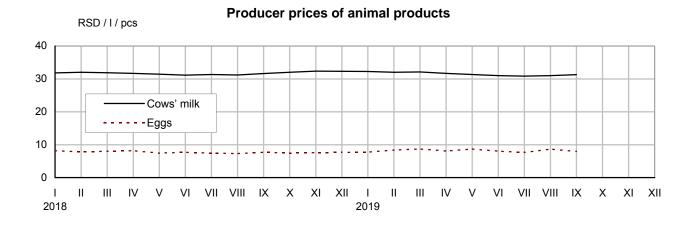

97.1<br>96.0<br>100.8<br>102.9<br>85.8<br>77.2<br>102.0<br>100.1<br>98.4<br>105.1 | TX 2018   VIII 2019 | IX 2018 VIII 2019 Ø 2018   101.0 97.7 100.4   101.0 97.7 100.4   101.2 97.8 100.9   102.0 86.0 85.6   100.1 98.6 100.8   98.4 101.7 99.6   105.1 100.9 106.0   97.1 94.5 97.8   96.0 97.4 102.2   100.8 93.6 95.2   102.9 98.9 101.9   85.8 92.0 85.1   77.2 84.7 88.1   102.0 86.0 85.6   100.1 97.6 102.1   85.5 97.3 89.9   109.9 96.9 110.1   90.0 100.2 93.7   100.2 99.9 99.2   98.9 100.9 98.8 | Text   Text | Name     |

<sup>1)</sup> Starting from 1999 the Statistical Office of the Republic of Serbia has not at disposal and may not provide available certain data relative to Kosovo and Metohia and therefore these data are not included in the coverage for the Republic of Serbia (total).









2 SERB304 CN40 121119

## **Methodological explanations**

The aim of the survey is the calculation of average prices and indices of producer prices of agricultural and fishing products. Average prices of agricultural and fishing products are calculated based on quantities and values of purchased and sold products, obtained from the Trade Statistics and Agricultural Statistics. Starting from 2013, indices of producer prices of agricultural and fishing products shall be calculated according to the new methodology that is harmonized with the European standards.

The survey covers companies and entrepreneurs which are purchasing products of agriculture and fisheries directly from family holdings in order to sell or process purchased products, as well as legal entities that sell products o