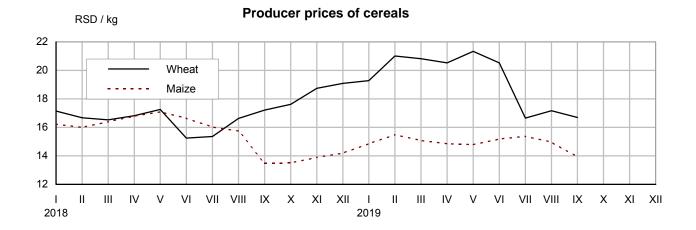

Observed by main product groups in September 2019, compared to the previous month, the biggest impact on the price decrease was noted in groups: Cereals (-5.5%), Animals (-2.4%) and Fruit (-14.0%).

Producer prices of agricultural and fishing products in period January-September 2019, compared to same period 2018, on average increased by 1.2%.