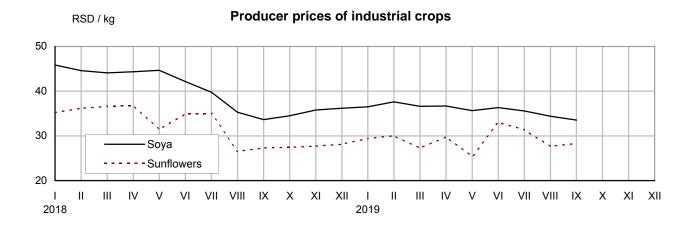

Observed by main product groups, compared to the same month of the previous year, the biggest impact on the rise in prices was noted in the group Industrial crops (2.9%).

Producer prices of agricultural and fishing products in September 2019, compared to August 2019, were decreased by 2.3% average.

Observed by main groups of products, in period January-September 2019 compared to same period 2018, the biggest impact on the rise in prices was noted in the groups: Fruit (26.8%), Vegetables (25.7%) and Potatoes (33.5%).