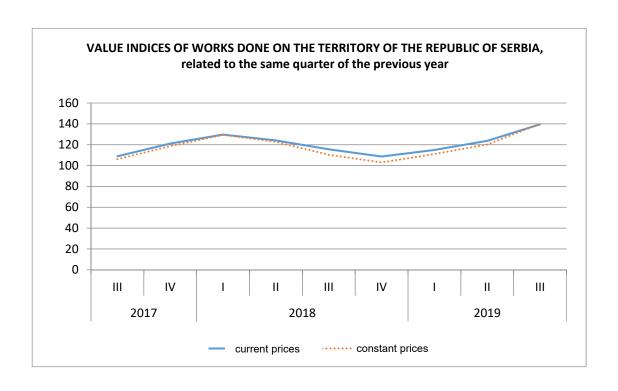

### - Preliminary results -

According to the data collected in the third quarter of 2019, value of construction works done on the territory of the Republic of Serbia increased by 39.6% at current prices, while at constant prices, the increase amounted to 39.9% relative to the third quarter of 2018.

Of the total value of works done in the third quarter 2019, 97.4% were performed on the territory of the Republic of Serbia, while 2.6% were performed on building sites abroad.

Value of works done by the contractors from the Republic of Serbia in the third quarter 2019, regarding works performed on the territory of the Republic of Serbia and abroad, increased by 37.5% relative to the third quarter 2018, at current prices, while at constant prices, the increase amounted to 37.8%.