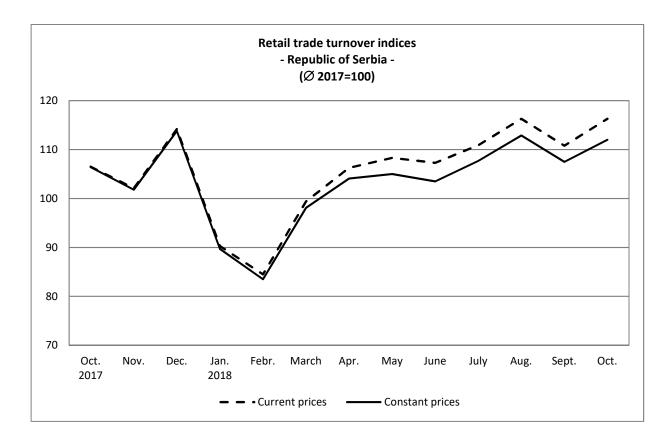

## Retail trade turnover, October 2018

- Preliminary results -

According to the preliminary results, the turnover of retail trade in the Republic of Serbia in October 2018, compared to October 2017, increased by 9.2 % at current prices and by 5.3 % at constant prices.

Comparing the first ten months of 2018 with the same period of 2017, retail trade turnover increased by 6.8% at current prices, and by 4.1% at constant prices.

### 1. Retail trade turnover indices by territory

|                    | <u>X 2018</u><br>X 2017 |                    | <u>X 2018</u><br>IX 2018 |                    | <u>X 2018</u><br>Ø 2017 |                    | <u>I-X 2018</u><br>I-X 2017 |                    |
|--------------------|-------------------------|--------------------|--------------------------|--------------------|-------------------------|--------------------|-----------------------------|--------------------|
|                    | current<br>prices       | constant<br>prices | current<br>prices        | constant<br>prices | current<br>prices       | constant<br>prices | current<br>prices           | constant<br>prices |
|                    | I                       |                    |                          |                    |                         |                    |                             |                    |
| Republic of Serbia | 109.2                   | 105.3              | 104.9                    | 104.3              | 116.3                   | 112.0              | 106.8                       | 104.1              |
| Srbija – Sever     | 109.2                   | 105.7              | 105.7                    | 105.1              | 116.0                   | 112.2              | 106.1                       | 103.6              |
| Region Vojvodine   | 111.7                   | 107.7              | 103.9                    | 103.4              | 119.8                   | 115.1              | 108.5                       | 105.6              |
| Srbija – Jug       | 109.2                   | 104.7              | 103.6                    | 102.9              | 116.7                   | 112.0              | 107.9                       | 105.0              |