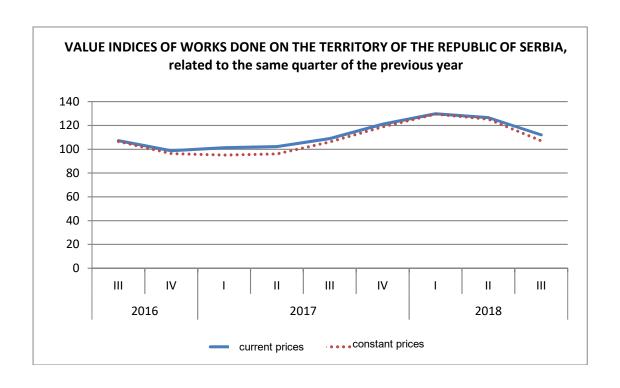

## Construction activity, III quarter of 2018

- Preliminary results -

According to the data collected in the third quarter of 2018, value of construction works done on the territory of the Republic of Serbiaincreased by 12.0% at current prices, while at constant prices, the increase amounted to 7.0% relative to the third quarter of 2017.

Observed by regions in the Republic of Serbia, in the third quarter 2018, the value of construction works done, at constant prices, noted the greatest increase in Region Vojvodine (32.4%), followed by Region Južne i Istočne Srbije (13.5%) and in Beogradski region (3.7%). In Region Šumadije i Zapadne Srbije, the value of construction works done decreased by 17.7%, relative to the same quarter of the previous year.