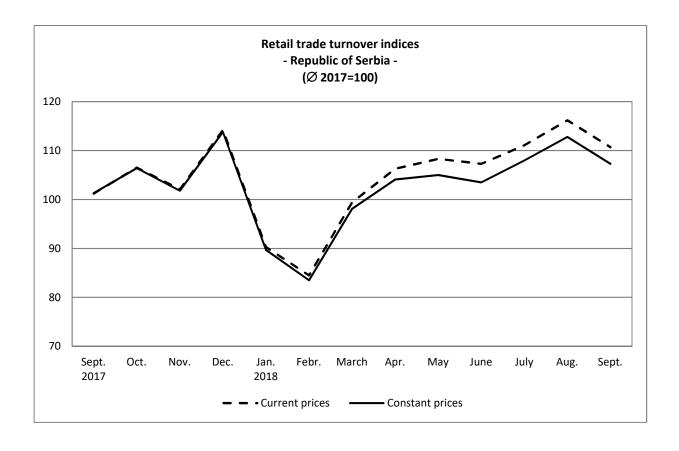

## - Preliminary results -

According to the preliminary results, the turnover of retail trade in the Republic of Serbia in September 2018, compared to September 2017, increased by 9.4 % at current prices and by 5.9 % at constant prices.

Comparing the first nine months of 2018 with the same period of 2017, retail trade turnover increased by 6.5% at current prices, and by 4.0% at constant prices.

#### 1. Retail trade turnover indices by territory

|                    | IX 2018<br>IX 2017 |                 | <u>IX 2018</u><br>VIII 2018 |                 | IX 2018<br>Ø 2017 |                 | I-IX 2018<br>I-IX 2017 |                 |
|--------------------|--------------------|-----------------|-----------------------------|-----------------|-------------------|-----------------|------------------------|-----------------|
|                    | current<br>prices  | constant prices | current<br>prices           | constant prices | current<br>prices | constant prices | current<br>prices      | constant prices |
|                    | ī                  |                 |                             |                 |                   |                 |                        |                 |
| Republic of Serbia | 109.4              | 105.9           | 95.3                        | 95.2            | 110.7             | 107.3           | 106.5                  | 104.0           |
| Srbija – Sever     | 108.5              | 105.5           | 98.1                        | 98.0            | 109.4             | 106.4           | 105.7                  | 103.3           |
| Region Vojvodine   | 111.6              | 108.0           | 96.4                        | 96.2            | 114.7             | 110.7           | 108.1                  | 105.3           |
| Srbija – Jug       | 110.9              | 106.9           | 91.1                        | 90.9            | 112.9             | 109.2           | 107.8                  | 105.1           |