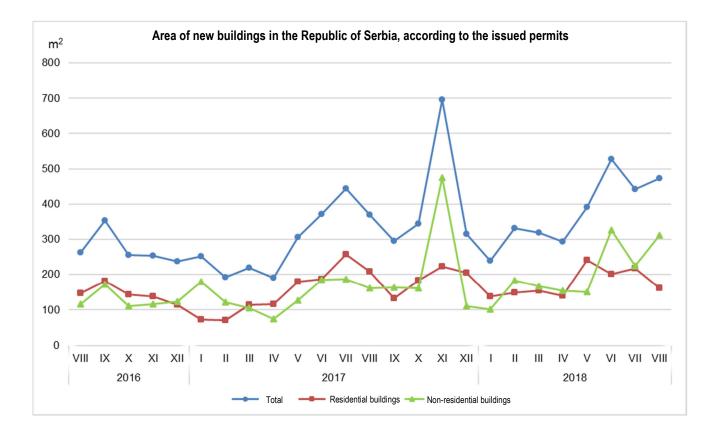

reased by 19.8% when compared to the same period 2017. Out of the total number of dwellings in new residential buildings, 12.3% of dwellings will be built in single-dwelling buildings, with average area of 153.7 m<sup>2</sup>, while 83.0% of dwellings will be in the buildings with three and more dwellings, with significantly smaller average area of 68.8 m<sup>2</sup>.

Anticipated value of works on new building in August 2018 amounts to 74.8% of totally anticipated value of works. Observed by areas, the greatest construction activity is expected in Beogradska oblast, 26.0% of the anticipated value of new construction followed by Raška oblast (15.4%), Sremska oblast (14.6%), Južnobanatska oblast (7.1%) and Južnobačka oblast (6.6%), while the shares of other areas are from 0.3% up to 4.7%.



|                            | <u>I–VIII 2018</u><br>I–VIII 2017 | VIII 2018<br>VII 2018 | VIII 2018<br>VIII 2017 | VIII 2018<br>Ø 2017 |
|----------------------------|-----------------------------------|-----------------------|------------------------|---------------------|
|                            |                                   |                       |                        |                     |
| Fotal                      |                                   |                       |                        |                     |
| Number                     | 109.4                             | 106.9                 | 104.0                  | 127.2               |
| Anticipated value of works | 116.5                             | 93.0                  | 120.9