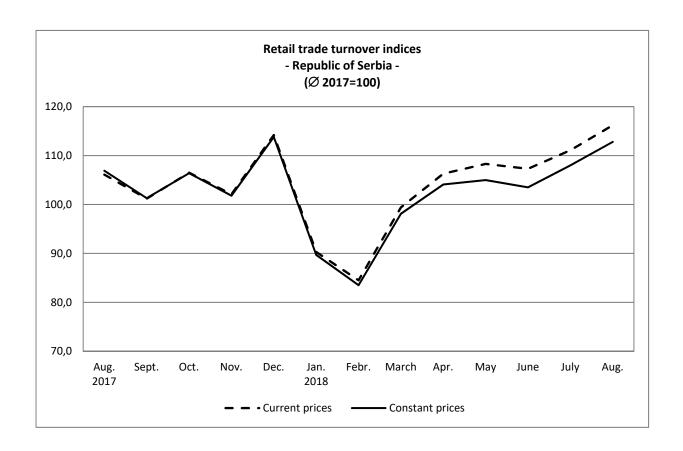

### - Preliminary results -

According to the preliminary results, the turnover of retail trade in the Republic of Serbia in August 2018, compared to August 2017, increased by 9.4 % at current prices and by 5.5 % at constant prices.

Comparing the first eight months of 2018 with the same period of 2017, retail trade turnover increased by 6.1% at current prices, and by 3.7% at constant prices.

#### 1. Retail trade turnover indices by territory

|                    | VIII 2018<br>VIII 2017 |                    | <u>VIII 2018</u><br>VII 2018 |                 | VIII 2018<br>Ø 2017 |                    | <u>I-VIII 2018</u><br>I-VIII 2017 |                 |
|--------------------|------------------------|--------------------|------------------------------|-----------------|---------------------|--------------------|-----------------------------------|-----------------|
|                    | current<br>prices      | constant<br>prices | current<br>prices            | constant prices | current<br>prices   | constant<br>prices | current<br>prices                 | constant prices |
|                    | 1                      |                    |                              |                 |                     |                    |                                   |                 |
| Republic of Serbia | 109.4                  | 105.5              | 104.5                        | 104.4           | 116.2               | 112.8              | 106.1                             | 103.7           |
| Srbija – Sever     | 108.9                  | 105.3              | 103.6                        | 103.6           | 111.6               | 108.5              | 105.3                             | 103.0           |
| Region Vojvodine   | 111.6                  | 107.5              | 105.6                        | 105.7           | 119.0               | 115.1              | 107.7                             | 104.9           |
| Srbija – Jug       | 110.3                  | 106.0              | 105.9                        | 105.7           | 124.0               | 120.1              | 107.4                             | 104.9           |