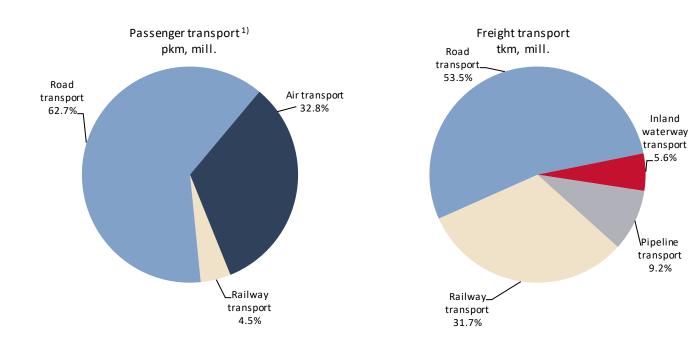

Graph.1. Scope of work by transport branches, I-VI 2018 Republic of Serbia

<sup>&</sup>lt;sup>1</sup> Public transport excluded.

\*Corrected data

4 SRB263 SV10 280918

#### First half of 2018

Number of transported passengers in the first six months of 2018, relative to the same period 2017, increased by 3.4%, whereof number of passengers in domestic transport increased by 4.1% and in international transport, it decreased by 5.3%. Referring to passengers railway transport, decrease of 5.2% was noted. In air transport, decrease of 6.3% was recorded, while in road transport, increase of 4.7% was noted. Operations volume, expressed in pkm, increased by 4.6%. Goods transported in the first half of 2018 noted growth of 10.1%, relative to the same period 2017. Regarding the same period, expressed in tkm, operations volume increased by 16.4%. Simultaneously, it is apparent that average ton kilometre amounted to 356 km. Only air transport of goods recorded the decreasing tendency.

Road passenger transport noted the growth of 4.7%, and volume operations growth of 14.7%. Referring to the road transport of goods, there was an increase of 21.9%, and operations volume noted increase of 27.1%, expressed in tkm and relative to the same period 2017.

Inland waterways transport noted increase regarding transported quantities of goods, by 15.9% and regarding operations volume expressed in tkm, it increased by 0.3%.

Air transport expressed negative trends referring to passengers transport. Number of transported passengers decreased by 6.3%, and realized passenger kilometres decreased by 10.2%. Transported goods decreased by 4.0% and operations volume, expressed in tkm, increased by 0.3%.