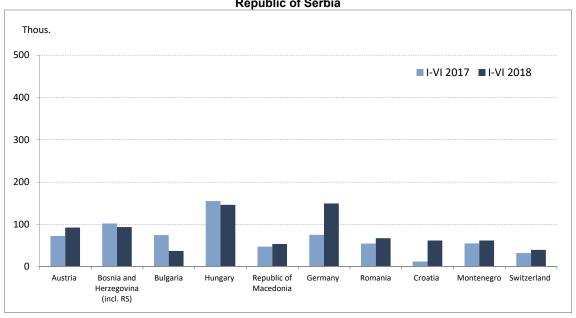

<sup>\*</sup>Corrected data

Graph.2. Border traffic of passenger vehicles, first half 2018, entry Republic of Serbia

SRB263 SV10 280918 5

Border traffic of entering road passengers' vehicles increased by 33.8% in the first half of 2018 if compared to the same period 2017. Recorded was the increase of number of vehicles with Serbian registration plates by 37.3%. Out of the total number of vehicles with foreign registration plates that came into Serbia, 6.0% referred to those from Germany, and 5.9% to those from Hungary.

# 3. Ancillary and secondary transport activities

|                                     | I – VI 2017               | I – VI 2018 | I – VI 2018/I – VI 2017 |  |  |
|-------------------------------------|---------------------------|-------------|-------------------------|--|--|
|                                     | SERVICES IN RAILWAY TRAN  | ISPORT      |                         |  |  |
| Total goods traffic, thousand tons  | 6155*                     | 6683        | 108.6                   |  |  |
| Traffic volume, thousand tons       | 4631*                     | 4752        | 102.6                   |  |  |
| Domestic traffic – unloading        | 1524                      | 1931        | 126.7                   |  |  |
| Exports                             | 1290*                     | 1426        | 110.6                   |  |  |
| Imports                             | 1817                      | 1395        | 76.8                    |  |  |
| Transit                             | 1493*                     | 1659        | 111.1                   |  |  |
| BOF                                 | RDER TRAFFIC OF ROAD MOTO | OR VEHICLES |                         |  |  |
| Total passenger cars traffic, entry | 3120611                   | 4175491     | 133.8                   |  |  |
| Domestic vehicles                   | 1230174                   | 1689388     | 137.3                   |  |  |
| Foreign vehicles                    | 1890437                   | 2486103     | 131.5                   |  |  |
| Austria                             | 72553                     | 92578       | 127.6                   |  |  |
| Bosnia and Herzegovina (incl. RS)   | 102068                    | 93653       | 91.8                    |  |  |
| Bulgaria                            | 74683                     | 37297       | 49.9                    |  |  |
| Hungary                             | 155079                    | 146160      | 94.2                    |  |  |
| Republic of Macedonia               | 47432                     | 53645       | 113.1                   |  |  |
| Germany                             | 75260                     | 149399      | 198.5                   |  |  |
| Romania                             | 54668                     | 67385       | 123.3                   |  |  |
| Croatia                             | 12378                     | 61804       | 499.3                   |  |  |
| Republic of Montenegro              | 54998                     | 61856       | 112.5                   |  |  |
| Switzerland                         | 32236                     | 39809       | 123.5                   |  |  |
| Other                               | 1209082                   | 1682517     | 139.2                   |  |  |
| Passengers vehicles                 |                           |             |                         |  |  |
| Passenger cars                      | 3050208                   | 4091514     | 134.1                   |  |  |
| Buses                               | 66650                     | 79857       | 119.8                   |  |  |
| Motorcycles                         | 3753                      | 4120        | 109.8                   |  |  |
| Freight road vehicles               |                           |             |                         |  |  |
| Entry                               | 282503                    | 388621      | 137.6                   |  |  |
| Domestic vehicles                   | 142656                    | 205370      | 144.0                   |  |  |
| Foreign vehicles                    | 139847                    | 183251      | 131.0                   |  |  |
| Exit                                | 388621                    | 414295      | 106.6                   |  |  |
| Domestic vehicles                   | 271678                    | 293162      | 107.9                   |  |  |
| Foreign vehicles                    | 116943                    | 121133      | 103.6                   |  |  |
| Transit                             |                           |             | •••                     |  |  |
| Domestic vehicles                   |                           |             |                         |  |  |
| Foreign vehicles                    |                           |             |                         |  |  |