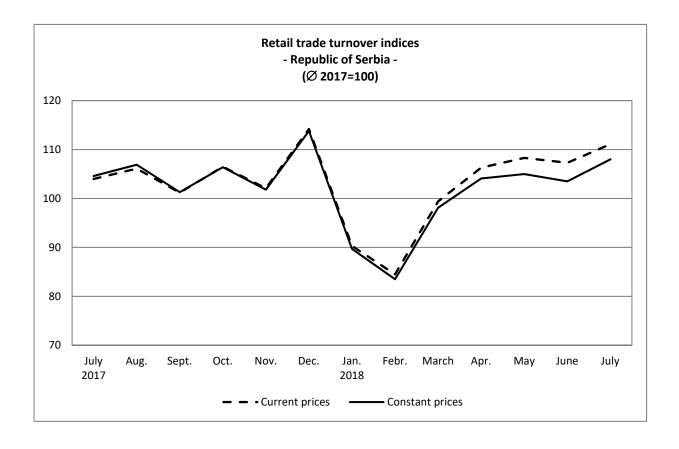

## - Preliminary results -

According to the preliminary results, the turnover of retail trade in the Republic of Serbia in July 2018, compared to July 2017, increased by 6.9 % at current prices and by 3.2 % at constant prices.

Comparing the first seven months of 2018 with the same period of 2017, retail trade turnover increased by 5.6% at current prices, and by 3.4% at constant prices.

#### 1. Retail trade turnover indices by territory

|                    | <u>VII 2018</u><br>VII 2017 |                 | <u>VII 2018</u><br>VI 2018 |                 | <u>VII 2018</u><br>Ø 2017 |                    | <u>I-VII 2018</u><br>I-VII 2017 |                 |
|--------------------|-----------------------------|-----------------|----------------------------|-----------------|---------------------------|--------------------|---------------------------------|-----------------|
|                    | current<br>prices           | constant prices | current<br>prices          | constant prices | current<br>prices         | constant<br>prices | current<br>prices               | constant prices |
|                    | 1                           |                 |                            |                 |                           |                    |                                 | _               |
| Republic of Serbia | 106.9                       | 103.2           | 103.6                      | 104.3           | 111.1                     | 108.0              | 105.6                           | 103.4           |
| Srbija – Sever     | 106.1                       | 102.6           | 101.0                      | 101.9           | 107.6                     | 104.7              | 104.8                           | 102.6           |
| Region Vojvodine   | 108.0                       | 103.9           | 103.4                      | 104.1           | 112.7                     | 108.9              | 107.1                           | 104.5           |
| Srbija – Jug       | 108.3                       | 104.3           | 107.9                      | 108.5           | 117.1                     | 113.6              | 106.9                           | 104.7           |