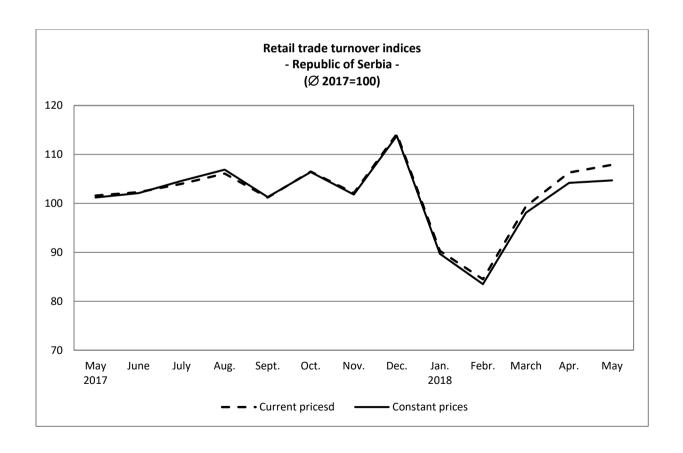

### - Preliminary results -

According to the preliminary results, the turnover of retail trade in the Republic of Serbia in May 2018, compared to May 2017, increased by 6.2% at current prices and by 3.5% at constant prices.

Comparing the first five months of 2018 with the same period of 2017, retail trade turnover increased by 5.4% at current prices, and by 3.7% at constant prices.

#### 1. Retail trade turnover indices by territory

|                    | <u>V 2018</u><br>V 2017 |                 | <u>V 2018</u><br>IV 2018 |                 | <u>V 2018</u><br>Ø 2017 |                 | <u>I-V 2018</u><br>I-V 2017 |                 |
|--------------------|-------------------------|-----------------|--------------------------|-----------------|-------------------------|-----------------|-----------------------------|-----------------|
|                    | current<br>prices       | constant prices | current<br>prices        | constant prices | current<br>prices       | constant prices | current<br>prices           | constant prices |
|                    |                         |                 |                          |                 |                         |                 |                             |                 |
| Republic of Serbia | 106.2                   | 103.5           | 101.6                    | 100.5           | 107.9                   | 104.7           | 105.4                       | 103.7           |
| Srbija – Sever     | 105.8                   | 103.1           | 102.0                    | 101.0           | 107.0                   | 103.9           | 104.5                       | 102.8           |
| Region Vojvodine   | 108.7                   | 105.6           | 101.5                    | 100.2           | 109.4                   | 105.9           | 107.1                       | 105.1           |
| Srbija – Jug       | 106.9                   | 104.2           | 100.8                    | 99.7            | 109.5                   | 106.0           | 106.9                       | 105.3           |