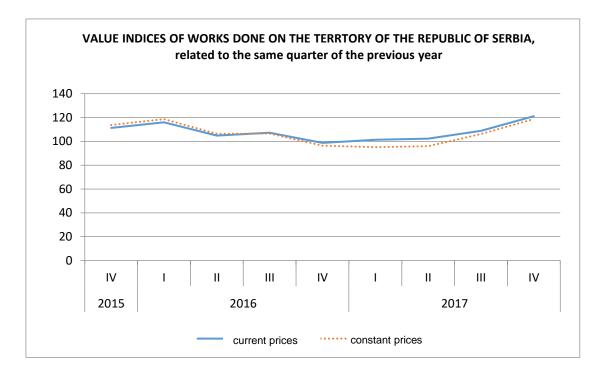

Value of works done on the territory of the Republic of Serbia amounted to 88.9% out of the total value of works done in the fourth quarter of 2017 and concerning abroad, it amounted to 11.1%.

Value of works done on the territory of the Republic of Serbia in the fourth quarter of 2017 increased by 21.1% at current prices, while at constant prices, the increase amounted to 18.7%, related to the fourth quarter of 2016.

|                                                                | <u>I - IV 2017</u><br>I - IV 2016 |                    | <u>IV 2017</u><br>IV 2016 |                    | <u>IV 2017</u><br>III 2017 |                    | <u>IV 2017</u><br>Ø 2016 |                    |
|----------------------------------------------------------------|-----------------------------------|--------------------|---------------------------|--------------------|----------------------------|--------------------|--------------------------|--------------------|
|                                                                | Current<br>prices                 | Constant<br>prices | Current<br>prices         | Constant<br>prices | Current<br>prices          | Constant<br>prices | Current<br>prices        | Constant<br>prices |
| Value of works done –                                          |                                   |                    |                           |                    |                            |                    |                          |                    |
| total                                                          | 114.9                             | 110.1              | 125.1                     | 122.7              | 113.6                      | 113.3              | 152.9                    | 146.4              |
| Buildings                                                      | 129.2                             | 123.7              | 130.5                     | 128.0              | 111.5                      | 111.2              | 162.0                    | 155.2              |
| Civil engineering                                              | 107.8                             | 103.2              | 122.4                     | 120.0              | 114.8                      | 114.5              | 148.3                    | 142.1              |
| Value of works done on the territory of the Republic of Serbia | 109.8                             | 105.2              | 121.1                     | 118.7              | 113.8                      | 113.6              | 147.4                    | 141.2              |
| Value of works done abroad                                     | 174.9                             | 167.6              | 169.9                     | 166.6              | 111.8                      | 111.6              | 216.8                    | 207.7              |
| Value of contracted works                                      | 109.8                             | 105.2              | 122.9                     | 120.4              | 72.8                       | 72.6               | 103.1                    | 98.7               |