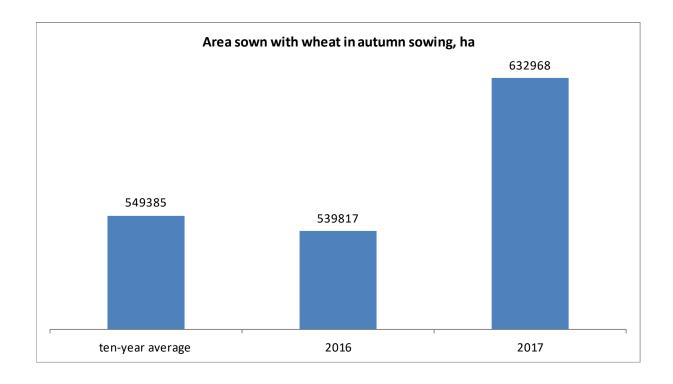

## Areas sown in autumn, 2017

- Preliminary results -

According to the data on areas sown in autumn 2017, in the Republic of Serbia, total sown areas amounted to 813.647 hectares, presenting the increase of 19.7% relative to final results of the previous year's autumn sown. Observed by crops, areas sown with wheat, barley, rye and oats increased by 17.3%, 30.0%, 38.4% and 32.2%, respectively. When compared to ten-year average (2007-2016), areas sown with wheat increased by 15.2%.

## 1. Areas sown in autumn

|                                    | Republic of Serbia |                 |                      |                     |                 |                                           |                                     |                                |
|------------------------------------|--------------------|-----------------|----------------------|---------------------|-----------------|-------------------------------------------|-------------------------------------|--------------------------------|
|                                    |                    | Srbija – sever  |                      |                     | Srbija – jug    |                                           |                                     |                                |
|                                    | total              | all             | Beogradski<br>region | Region<br>Vojvodine | all             | Region<br>Šumadije i<br>Zapadne<br>Srbije | Region<br>Južne i<br>Istočne Srbije | Region<br>Kosovo i<br>Metohija |
|                                    |                    |                 | Sown ir              | n autumn            |                 |                                           |                                     |                                |
| Sown area, ha<br>Index, 2016 = 100 | 813647<br>119.7    | 440311<br>120.3 | 45288<br>131.3       | 395023<br>119.2     | 373336<br>119.0 | 180847<br>122.0                           | 192489<br>116.3                     |                                |
|                                    |                    |                 | WI                   | heat                |                 |                                           |                                     |                                |
| Sown area, ha<br>Index, 2016 = 100 | 632968<br>117.3    | 359374<br>118.8 | 30789<br>130.3       | 328585<br>117.8     | 273594<br>115.3 | 125328<br>118.9                           | 148266<br>112.4                     |                                |
|                                    |                    |                 | Ва                   | rley                |                 |                                           |                                     |                                |
| Sown area, ha<br>Index, 2016 = 100 | 100532<br>130.0    | 48912<br>128.3  | 6396<br>130.9        | 42516<br>127.9      | 51620<br>131.6  | 28791<br>126.6                            | 22829<br>138.5                      |                                |
|                                    |                    |                 | 0                    | ats                 |                 |                                           |                                     |                                |
| Sown area, ha<br>Index, 2016 = 100 | 17626<br>132.2     | 3468<br>152.0   | 1421<br>147.7        | 2047<br>155.2       | 14158<br>128.1  | 8618<br>131.2                             | 5540<br>123.6                       |                                |
| Carrier and a ha                   | ı                  |                 |                      | Pye                 |                 |                                           |                                     |                                |
| Sown area, ha<br>Index, 2016 = 100 | 5336<br>138.4      | 2315<br>130.6   | 464<br>155.2         | 1851<br>125.7       | 3021<br>145.0   | 1372<br>145.8                             | 1649<br>144.4                       |                                |
|                                    |                    |                 | Other so             | wn areas            |                 |                                           |                                     |                                |
| Sown area, ha<br>Index, 2016 = 100 | 57185<br>125.9     | 26242<br>123.1  | 6218<br>131.7        | 20024<br>120.7      | 30943<br>128.4  | 16738<br>132.7                            | 14205<br>123.6                      | •••                            |