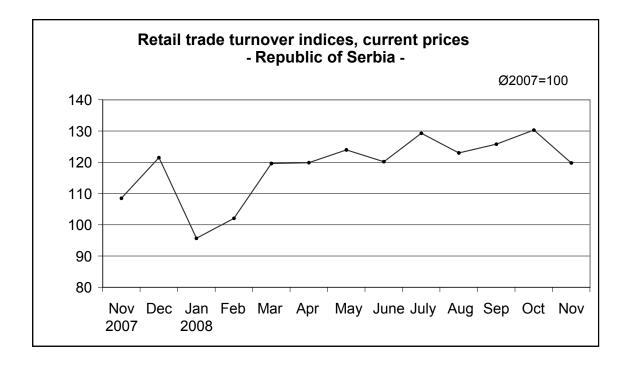

According to the preliminary results, the turnover of retail trade in the Republic of Serbia in November 2008, compared to November 2007, rose by 10.4% at current prices and by 1.3% at constant prices. In November 2008 compared to October 2008, the turnover at current prices decreased by 8.1% and at constant prices by 7%.

Comparing the first eleven months of 2008 with the same period 2007, the retail trade turnover increased at current prices by 21.4% and at constant prices by 7.1%.

**Notes:** The indices published in this communication are obtained from the Monthly Survey of Retail Trade (TRG-10), a regular monthly survey which has been carried out since January 2003 on the sample of selected enterprises of all types of property that deal with retail trade, no matter whether retail trade is their principal activity or not. Large enterprises have been included in the sample intentionally, on the basis of the turnover made in retail trade in the previous period, while the others have been selected by the random sample method.