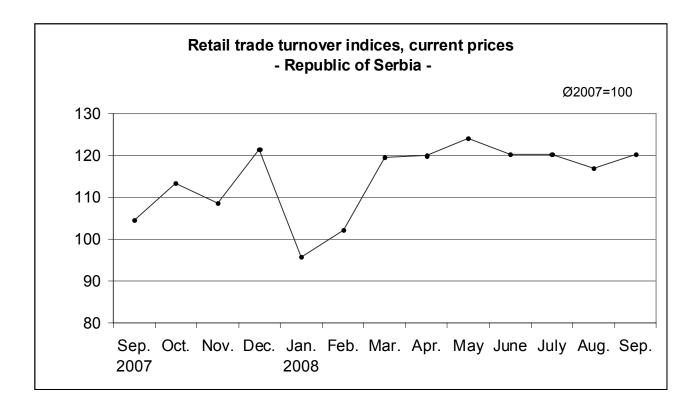

According to the preliminary results, the turnover of retail trade in the Republic of Serbia in September 2008, compared to September 2007, rose by 15.1% at current prices and by 3.3% at constant prices. In September 2008 compared to August 2008, the turnover at current prices increased by 2.8% and at constant prices by 2.7%.

Comparing the first nine months of 2008 with the same period 2007, the retail trade turnover increased at current prices by 21.3% and at constant prices by 6.3%.

**Notes:** The indices published in this communication are obtained from the Monthly Survey of Retail Trade (TRG-10), a regular monthly survey which has been carried out since January 2003 on the sample of selected enterprises of all types of property that deal with retail trade, no matter whether retail trade is their principal activity or not. Large enterprises have been included in the sample intentionally, on the basis of the turnover made in retail trade in the previous period, while the others have been selected by the random sample method.