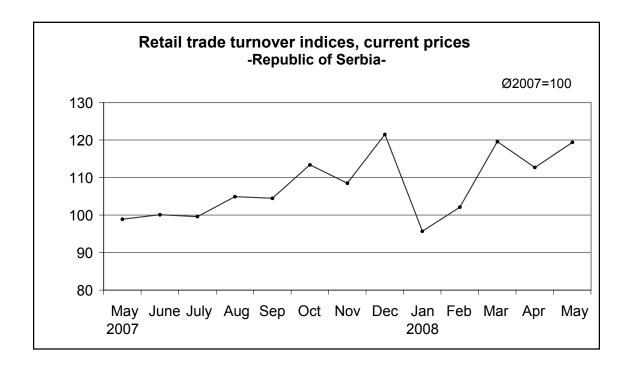

## Retail trade turnover

|                                     | <u>V 2008</u><br>V 2007 | <u>V 2008</u><br>IV 2008 | <u>I-V 2008</u><br>I-V 2007 | <u>IV 2008</u><br>Ø 2007 | <u>V 2008</u><br>Ø 2007 |
|-------------------------------------|-------------------------|--------------------------|-----------------------------|--------------------------|-------------------------|
| Turnover indices at current prices  |                         |                          |                             |                          |                         |
| Republic of Serbia                  | 120.7                   | 105.9                    | 122.8                       | 112.7                    | 119.4                   |
| Central Serbia                      | 123.0                   | 105.2                    | 125.4                       | 115.8                    | 121.8                   |
| Vojvodina                           | 114.2                   | 108.4                    | 115.5                       | 103.9                    | 112.7                   |
| Turnover indices at constant prices |                         |                          |                             |                          |                         |
| Republic of Serbia                  | 104.1                   | 104.3                    | 107.7                       | 100.5                    | 104.8                   |
| Central Serbia                      | 106.2                   | 103.4                    | 110.2                       | 103.5                    | 107.0                   |
| Vojvodina                           | 98.1                    | 107.3                    | 106.9                       | 91.8                     | 98.5                    |

According to the preliminary results, the turnover of retail trade in the Republic of Serbia in May 2008, compared to May 2007, rose by 20.7% at current prices and by 4.1% at constant prices. In May 2008 compared to April 2008, the turnover at current prices increased by 5.9% and at constant prices by 4.3%.

Comparing the first four months of 2008 with the same period 2007, the retail trade turnover increased at current prices by 22.8% and at constant prices by 7.7%.

**Notes:** The indices published in this communication are obtained from the Monthly Survey of Retail Trade (TRG-10), a regular monthly survey which has been carried out since January 2003 on the sample of selected enterprises of all types of property that deal with retail trade, no matter whether retail trade is their principal activity or not. Large enterprises have been included in the sample intentionally, on the basis of the turnover made in retail trade in the previous period, while the others have been selected by the random sample method.