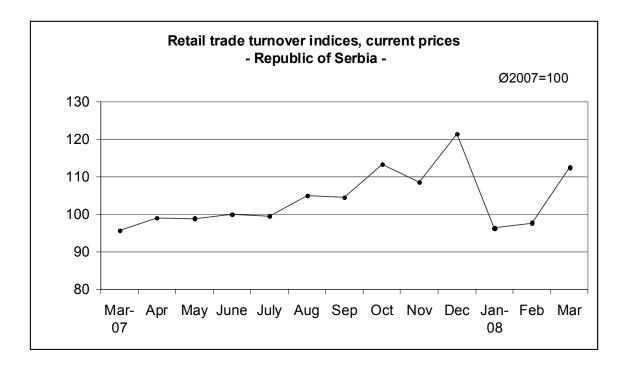

According to the preliminary results, the turnover of retail trade in the Republic of Serbia in March 2008, compared to March 2007, rose by 17,6% at current prices and by 2,9% at constant prices. In March 2008 compared to February 2008, the turnover at current prices increased by 15,2% and at constant prices by 13,8%. The retail trade turnover in the first three months in 2008, compared to the same period in 2007, increased by 22,9% at current prices and by 8,6% at constant prices.