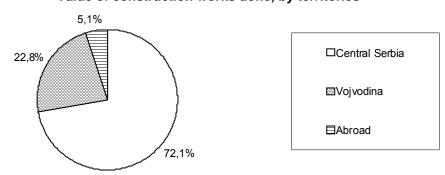

|                     | Value of construction works done |           | Average                | Average number of | Hours worked | Dwellings completed |        | Number of |                                |
|---------------------|----------------------------------|-----------|------------------------|-------------------|--------------|---------------------|--------|-----------|--------------------------------|
|                     | Total                            | Buildings | Civil engi-<br>neering | contracted works  |              | on construction     | Number | Area      | non-<br>completed<br>dwellings |
| Republic of Serbia  | 109,3                            | 114,2     | 107,5                  | 71,7              | 7 91,1       | 1 93,1              | 101,   | 1 100,9   | 81,3                           |
| Central Serbia      | 107,8                            | •         | •                      | 72,9              | ·            | •                   | •      | •         | 79,3                           |
| Vojvodina<br>Abroad | 115,2<br>91,7                    | ,         | -,-                    | - ,               | ,            |                     | 263,   | *         | 87,9<br>                       |

#### Value of construction works done, by territories