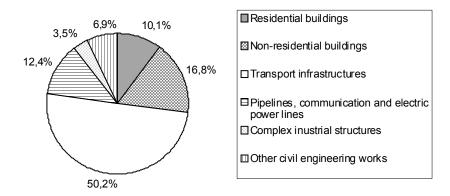

#### 3. Value of construction works done, by types of construction

Contractors from the Republic of Serbia

|                    |       | Value of construction works done |                     |                          |                               |                          |                      |  |  |  |
|--------------------|-------|----------------------------------|---------------------|--------------------------|-------------------------------|--------------------------|----------------------|--|--|--|
|                    |       | Buildings                        |                     | Civil engineering        |                               |                          |                      |  |  |  |
|                    | Total |                                  |                     | _ ,                      | Pipelines,                    | Complex                  | Other civil          |  |  |  |
|                    | Total | Residential                      | Non-<br>residential | Transport infrastructure | n and electric<br>power lines | industrial<br>structures | engineering<br>works |  |  |  |
| Republic of Serbia | 10    | 0 10,8                           | 17,3                | 49,2                     | 2 11,8                        | 3,4                      | 7,5                  |  |  |  |
| Central Serbia     | 10    | 0 11,4                           | 18,3                | 48,0                     | 10,0                          | 3,9                      | 8,4                  |  |  |  |
| Vojvodina          | 10    | 0 8,3                            | 13,6                | 54,1                     | 18,6                          | 1,3                      | 4,1                  |  |  |  |
| Abroad             | 10    | 0 23,9                           | 26,3                | 31,5                     | 0,3                           | 0,3                      | 17,7                 |  |  |  |

#### Value of construction works done, by types of construction