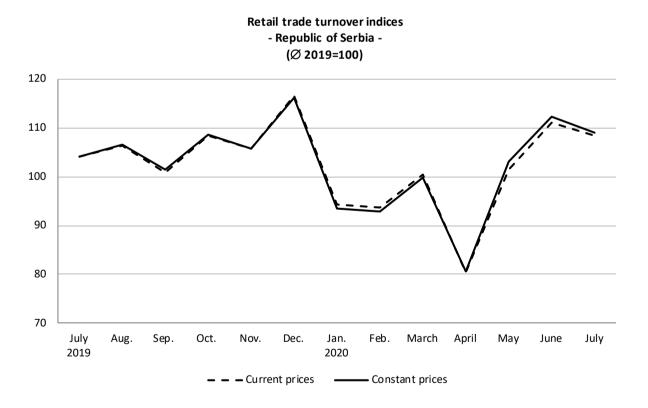

# Retail trade turnover, July 2020

- Preliminary results -

According to the preliminary results, the turnover of retail trade in the Republic of Serbia in July 2020, compared to July 2019, increased by 4.2% at current prices and by 4.7% at constant prices.

Comparing the first seven months of 2020 with the same period 2019, retail trade turnover increased by 4.1% at current prices, and by 4.6% at constant prices.

### 1. Retail trade turnover indices by territory

|                    | <u>VII 2020</u><br>VII 2019 |                    | <u>VII 2020</u><br>VI 2020 |                    | <u>VII 2020</u><br>Ø 2019 |                    | <u>I-VII 2020</u><br>I-VII 2019 |                    |
|--------------------|-----------------------------|--------------------|----------------------------|--------------------|---------------------------|--------------------|---------------------------------|--------------------|
|                    | current<br>prices           | constant<br>prices | current<br>prices          | constant<br>prices | current<br>prices         | constant<br>prices | current<br>prices               | constant<br>prices |
|                    | I                           |                    |                            |                    |                           |                    |                                 |                    |
| Republic of Serbia | 104.2                       | 104.7              | 97.7                       | 97.1               | 108.4                     | 109.0              | 104.1                           | 104.6              |
| Srbija – Sever     | 103.0                       | 102.9              | 98.6                       | 98.1               | 105.1                     | 105.1              | 102.6                           | 102.7              |
| Region Vojvodine   | 102.9                       | 103.1              | 101.9                      | 101.5              | 107.6                     | 107.7              | 103.0                           | 103.2              |
| Srbija – Jug       | 106.0                       | 107.3              | 96.2                       | 95.7               | 113.8                     | 115.3              | 106.6                           | 107.6              |