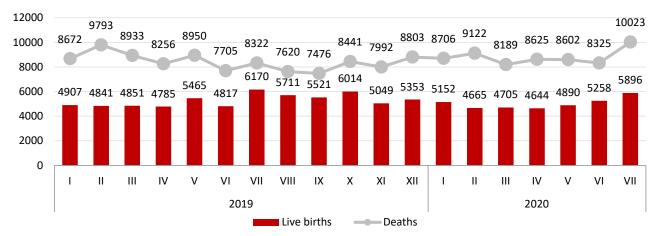

Number of live births in the Republic of Serbia in the period January – July 2020 amounted to 35 210. Compared with the same period of the previous year, when total number of live births was 35 836, noted was the decrease in live births by 626, i.e. 1.7%.

Number of deaths in the Republic of Serbia in the period January – July 2020 amounted to 61 592, and if related to the same period 2019, when it was 60 631, it recorded increase by 961, or 1.6%.

#### Live births and deaths by month of registration in 2019 and 2020

|                | Months  |          |       |       |      |       |      |        |           |         |          |          |
|----------------|---------|----------|-------|-------|------|-------|------|--------|-----------|---------|----------|----------|
|                | January | February | March | April | May  | June  | July | August | September | October | November | December |
| 2019           | 4907    | 4841     | 4851  | 4785  | 5465 | 4817  | 6170 | 5711   | 5521      | 6014    | 5049     | 5353     |
| 2020           | 5152    | 4665     | 4705  | 4644  | 4890 | 5258  | 5896 | 0/11   | 0021      | 0014    | 0040     | 0000     |
| Index2020/2019 | 105,0   | 96,4     | 97,0  | 97,1  | 89,5 | 109,2 | 95,6 |        |           |         |          |          |

Table 2 Deaths in the Republic of Serbia by month of registration in 2019 and 2020

|                                | Months                |                      |                      |                       |                      |                       |                        |        |           |         |          |          |
|--------------------------------|-----------------------|----------------------|----------------------|-----------------------|----------------------|-----------------------|------------------------|--------|-----------|---------|----------|----------|
|                                | January               | February             | March                | April                 | May                  | June                  | July                   | August | September | October | November | December |
| 2019<br>2020<br>Index2020/2019 | 8672<br>8706<br>100,4 | 9793<br>9122<br>93,1 | 8933<br>8189<br>91,7 | 8256<br>8625<br>104,5 | 8950<br>8602<br>96,1 | 7705<br>8325<br>108,0 | 8322<br>10023<br>120,4 |        | 7476      | 8441    | 7992     | 8803     |