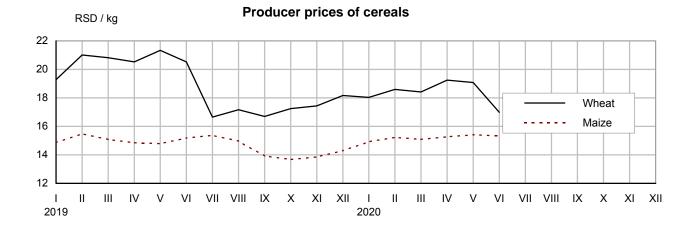

## Indices of producer prices of agricultural and fishing products, June 2020

Producer prices of agricultural and fishing products in June 2020, compared to the same month of 2019, were increased by 6.9% average.

Observed by main product groups, compared to the same month of the previous year, the biggest impact on the rise in prices was noted in the groups: Industrial crops (4,6%) and Fruit (37,0%).

Producer prices of agricultural and fishing products in June 2020, compared to May 2020, were decreased by 1.4% average.

Observed by main product groups in June 2020, compared to the previous month, the biggest impact on the rise in prices was noted in the group Cereals (0.6%).

Producer prices of agricultural and fishing products in period January-June 2020, compared to same period 2019, on average increased by 0.7%.

Observed by main groups of products, in period January-June 2020 compared to same period 2019, the biggest impact on the rise in prices was noted in the groups: Animals (4.6%) and Industrial crops (2.4%).