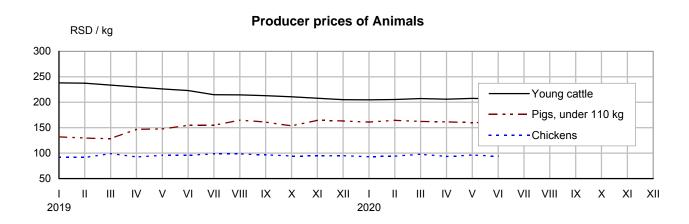

Observed by main groups of products, in period January-June 2020 compared to same period 2019, the biggest impact on the rise in prices was noted in the groups: Animals (4.6%) and Industrial crops (2.4%).