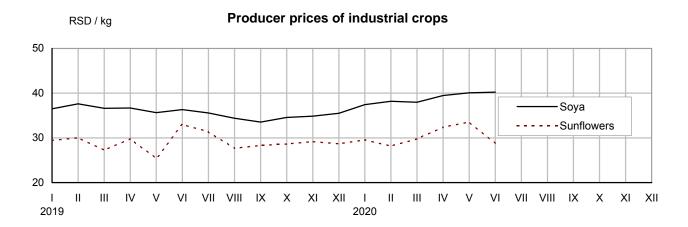

Observed by main product groups, compared to the same month of the previous year, the biggest impact on the rise in prices was noted in the groups: Industrial crops (4,6%) and Fruit (37,0%).

Producer prices of agricultural and fishing products in June 2020, compared to May 2020, were decreased by 1.4% average.

Observed by main groups of products, in period January-June 2020 compared to same period 2019, the biggest impact on the rise in prices was noted in the groups: Animals (4.6%) and Industrial crops (2.4%).