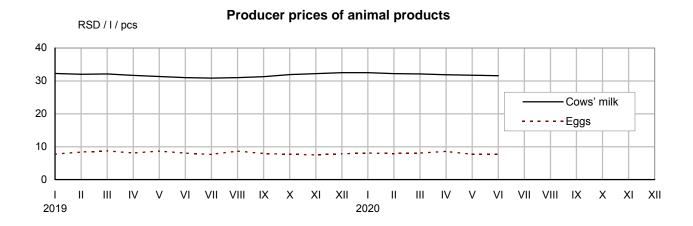

Observed by main groups of products, in period January-June 2020 compared to same period 2019, the biggest impact on the rise in prices was noted in the groups: Animals (4.6%) and Industrial crops (2.4%).