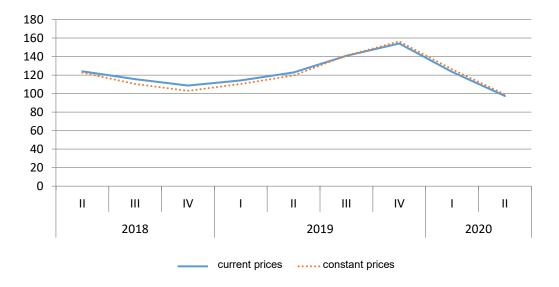

# Construction activity, II quarter of 2020

- Preliminary results -

According to the data collected in the second quarter of 2020, value of construction works done on the territory of the Republic of Serbia decreased by 2.6% at current prices, while, at constant prices, the decrease amounted to 0.8% relative to the second guarter of 2019.

#### VALUE INDICES OF WORKS DONE ON THE TERRITORY OF THE REPUBLIC OF SERBIA, related to the same quarter of the previous year

### 1. Value indices of works done and contracted by the contractors from the Republic of Serbia

|                                                         | <u>  -    2020</u><br>  -    2019 |                    | <u>II 2020</u><br>II 2019 |                    | <u>    II  2020</u><br>I   2020 |                    | <u>   2020</u><br>Ø 2019 |                    |
|---------------------------------------------------------|-----------------------------------|--------------------|---------------------------|--------------------|---------------------------------|--------------------|--------------------------|--------------------|
|                                                         | Current<br>prices                 | Constant<br>prices | Current<br>prices         | Constant<br>prices | Current<br>prices               | Constant<br>prices | Current<br>prices        | Constant<br>prices |
| Value of works done – total                             | 108.7                             | 110.0              | 100.0                     | 101.8              | 130.4                           | 130.9              | 86.5                     | 87.6               |
| Buildings                                               | 111.8                             | 113.2              | 110.7                     | 112.7              | 134.4                           | 135.0              | 101.9                    | 103.1              |
| Civil engineering                                       | 106.7                             | 108.0              | 93.7                      | 95.4               | 127.7                           | 128.2              | 78.3                     | 79.3               |
| Value of works done on the territory of the Republic of |                                   |                    |                           |                    |                                 |                    |                          |                    |
| Serbia                                                  | 108.0                             | 109.3              | 97.4                      | 99.2               | 126.8                           | 127.3              | 84.2                     | 85.2               |
| Buildings                                               | 109.5                             | 110.8              | 104.1                     | 106.0              | 126.0                           | 126.5              | 95.9                     | 97.0               |
| Civil engineering                                       | 107.1                             | 108.4              | 93.6                      | 95.3               | 127.3                           | 127.9              | 78.2                     | 79.2               |
| Value of works done abroad                              | 124.7                             | 126.2              | 174.5                     | 177.7              | 234.7                           | 235.7              | 155.3                    | 157.2              |
| Value of contracted works                               | 39.4                              | 39.9               | 110.7                     | 112.7              | 153.4                           | 154.0              | 57.6                     | 58.3               |