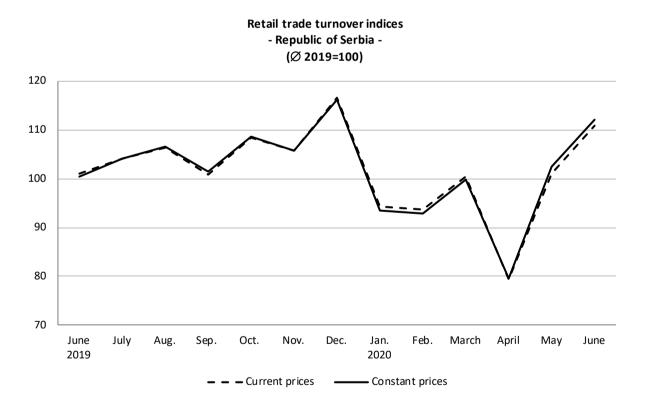

## Retail trade turnover, June 2020

- Preliminary results -

According to the preliminary results, the turnover of retail trade in the Republic of Serbia in June 2020, compared to June 2019, increased by 9.6% at current prices and by 11.5% at constant prices.

Comparing the first six months of 2020 with the same period 2019, retail trade turnover increased by 3.8% at current prices, and by 4.2% at constant prices.

#### 1.Retail trade turnover indices by territory

|                    | <u>VI2020</u><br>VI 2019 |                    | <u>VI 2020</u><br>V 2020 |                    | <u>VI 2020</u><br>Ø 2019 |                    | <u>I-VI 2020</u><br>I-VI 2019 |                    |
|--------------------|--------------------------|--------------------|--------------------------|--------------------|--------------------------|--------------------|-------------------------------|--------------------|
|                    | current<br>prices        | constant<br>prices | current<br>prices        | constant<br>prices | current<br>prices        | constant<br>prices | current<br>prices             | constant<br>prices |
|                    | I                        |                    |                          |                    |                          |                    |                               |                    |
| Republic of Serbia | 109.6                    | 111.5              | 109.8                    | 109.4              | 110.8                    | 112.0              | 103.8                         | 104.2              |
| Srbija – Sever     | 104.2                    | 105.2              | 105.8                    | 105.4              | 105.6                    | 106.1              | 102.0                         | 102.1              |
| Region Vojvodine   | 104.3                    | 105.3              | 105.9                    | 105.3              | 105.4                    | 105.9              | 102.9                         | 103.1              |
| Srbija – Jug       | 118.6                    | 121.7              | 116.1                    | 115.6              | 119.2                    | 121.5              | 106.8                         | 107.7              |