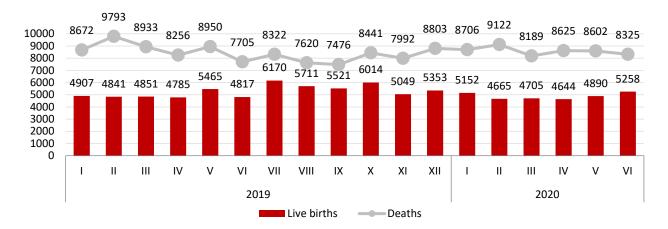

Number of live births in the Republic of Serbia in the period January – June 2020 amounted to 29 314. Compared with the same period of the previous year, when total number of live births was 29 666, noted was the decrease in live births by 352, i.e. 1.2%.

Number of deaths in the Republic of Serbia in the period January – June 2020 amounted to 51 569, and if related to the same period 2019, when it was 52 309, it recorded decrease by 740, or 1.4%.

## Live births and deaths by month of registration in 2019 and 2020

|                | Months  |          |       |       |       |       |      |        |           |         |          |          |
|----------------|---------|----------|-------|-------|-------|-------|------|--------|-----------|---------|----------|----------|
|                | January | February | March | April | May   | June  | July | August | September | October | November | December |
| 0040           | 4007    | 10.11    | 4054  | 4705  | = 10= | 40.47 | 0470 |        | 5504      | 0044    | 50.40    | 5050     |
| 2019           | 4907    | 4841     | 4851  | 4785  | 5465  | 4817  | 6170 | 5711   | 5521      | 6014    | 5049     | 5353     |
| 2020           | 5152    |          | 4705  | 4644  | 4890  | 5258  |      |        |           |         |          |          |
| Index2020/2019 | 105,0   | 96,4     | 97,0  | 97,1  | 89,5  | 109,2 |      |        |           |         |          |          |

Table 2 Deaths in the Republic of Serbia by month of registration in 2019 and 2020

|                        | Months        |              |              |               |              |               |      |        |           |         |          |          |
|------------------------|---------------|--------------|--------------|---------------|--------------|---------------|------|--------|-----------|---------|----------|----------|
|                        | January       | February     | March        | April         | May          | June          | July | August | September | October | November | December |
| 2019                   | 8672          | 9793         | 8933         | 8256          | 8950         | 7705          | 8322 | 7620   | 7476      | 8441    | 7992     | 8803     |
| 2020<br>Index2020/2019 | 8706<br>100,4 | 9122<br>93,1 | 8189<br>91,7 | 8625<br>104,5 | 8602<br>96,1 | 8325<br>108,0 |      |        |           |         |          |          |