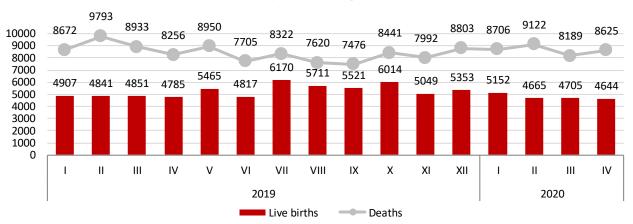

Number of live births in the Republic of Serbia in the period January – April 2020 amounted to 19 166. Compared with the same period of the previous year, when total number of live births was 19 384, noted was the decrease in live births by 218, i.e. 1.1%.

Number of deaths in the Republic of Serbia in the period January – April 2020 amounted to 34 642, and if related to the same period 2019, when it was 35 654, it recorded decrease by 1 012, or 2.8%.

## Live births and deaths by month of registration in 2019 and 2020

Table 1 Live births in the Republic of Serbia by month of registration in 2019 and 2020

| Table 1 Live bitale in the republic of colors by mental or regionation in Lore and Lore |               |              |              |              |      |      |      |        |           |         |          |          |
|-----------------------------------------------------------------------------------------|---------------|--------------|--------------|--------------|------|------|------|--------|-----------|---------|----------|----------|
|                                                                                         | Months        |              |              |              |      |      |      |        |           |         |          |          |
|                                                                                         | January       | February     | March        | April        | May  | June | July | August | September | October | November | December |
| 2019                                                                                    | 4907          | 4841         | 4851         | 4785         | 5465 | 4817 | 6170 | 5711   | 5521      | 6014    | 5049     | 5353     |
| 2020<br>Index2020/2019                                                                  | 5152<br>105,0 | 4665<br>96,4 | 4705<br>97,0 | 4644<br>97,1 |      |      |      |        |           |         |          |          |

Table 2 Deaths in the Republic of Serbia by month of registration in 2019 and 2020

|                        | Months        |              |              |               |      |      |      |        |           |         |          |          |
|------------------------|---------------|--------------|--------------|---------------|------|------|------|--------|-----------|---------|----------|----------|
|                        | January       | February     | March        | April         | May  | June | July | August | September | October | November | December |
| 2019                   | 8672          | 9793         | 8933         | 8256          | 8950 | 7705 | 8322 | 7620   | 7476      | 8441    | 7992     | 8803     |
| 2020<br>Index2020/2019 | 8706<br>100,4 | 9122<br>93,1 | 8189<br>91,7 | 8625<br>104,5 |      |      |      |        |           |         |          |          |