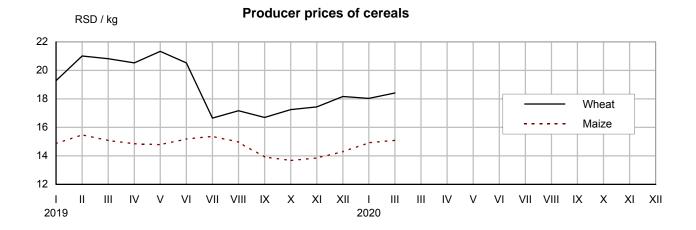

Observed by main groups of products, in period January-March 2020 compared to same period 2019, the biggest impact on the fall in prices was noted in the groups:: Cereals (-0.6%) and Vegetables (-38.8%).