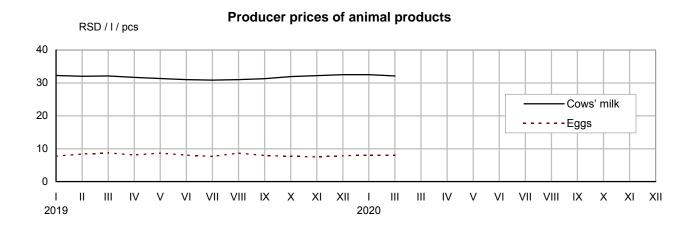

96.3         97.6         100.7           76.1         98.6         94.9           66.3         91.9         86.3           133.2         113.6         134.3           108.4         100.4         102.9           91.2         101.4         95.8           124.4         99.3         108.4           96.3         101.6         97.8           99.2         100.5         100.8           100.1         99.8         101.0 | Till 2019   Til 2020   Ø 2019   Ø 2019 | Till 2019   Till 2020   Ø 2019   Ø 2019   T-III 2019 |

<sup>1)</sup> Starting from 1999 the Statistical Office of the Republic of Serbia has not at disposal and may not provide available certain data relative to Kosovo and Metohia and therefore these data are not included in the coverage for the Republic of Serbia (total).









2 SERB121 CN40 120520

## **Methodological explanations**

The aim of the survey is the calculation of average prices and indices of producer prices of agricultural and fishing products. Average prices of agricultural and fishing products are calculated based on quantities and values of purchased and sold products, obtained from the Trade Statistics and Agricultural Statistics. Starting from 2013, indices of producer prices of agricultural and fishing products shall be calculated according to the new methodology that is harmonized with the European standards.

The survey covers companies and entrepreneurs which are purchasing products of agriculture and fisheries directly from family holdings in order to sell or process purchased products, as well as legal entities that sell products o