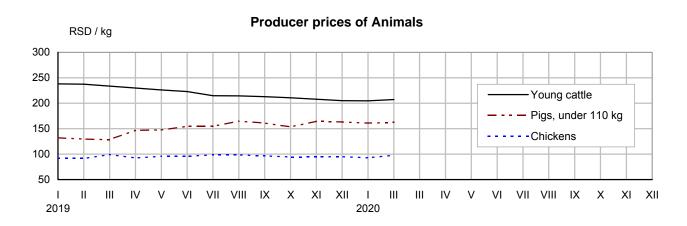

Observed by main product groups, compared to the same month of the previous year, the biggest impact on the fall in prices was noted in the groups: Animals (8,4%) и Fruit (33,2%).

Producer prices of agricultural and fishing products in March 2020, compared to February 2020, were increased by 0.1% average.

Observed by main product groups in March 2020, compared to the previous month, the biggest impact on the price increase was noted in groups: Animals (0.4%) and Fruit (13.6%).

Producer prices of agricultural and fishing products in period January-March 2020, compared to same period 2019, on average decreased by 0.6%.