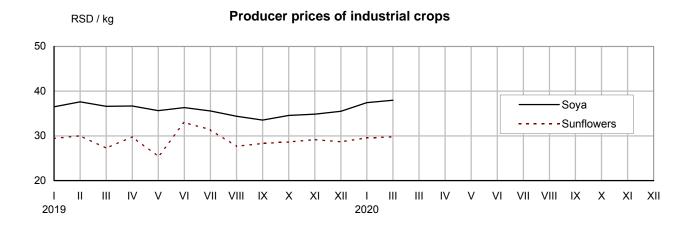

.6           96.3         97.6         100.7           76.1         98.6         94.9           66.3         91.9         86.3           133.2         113.6         134.3           108.4         100.4         102.9           91.2         101.4         95.8           124.4         99.3         108.4           96.3         101.6         97.8           99.2         100.5         100.8           100.1         99.8         101.0 | Till 2019   Til 2020   Ø 2019   Ø 2019 | Till 2019   Till 2020   Ø 2019   Ø 2019   T-III 2019 |

<sup>1)</sup> Starting from 1999 the Statistical Office of the Republic of Serbia has not at disposal and may not provide available certain data relative to Kosovo and Metohia and therefore these data are not included in the coverage for the Republic of Serbia (total).









2 SERB121 CN40 120520

## **Methodological explanations**

The aim of the survey is the calculation of average prices and indices of producer prices of agricultural and fishing products. Average prices of agricultural and fishing products are calculated based on quantities and values of purchased and sold products, obtained from the Trade Statistics and Agricultural Statistics. Starting from 2013, indices of producer prices of agricultural and fishing products shall be calculated according to the new methodology that is harmonized with the European standards.

The survey covers companies and entrepreneurs which are purchasing products of agriculture and fisheries directly from family holdings in order to sell or process purchased products, as well as legal entities that sell products