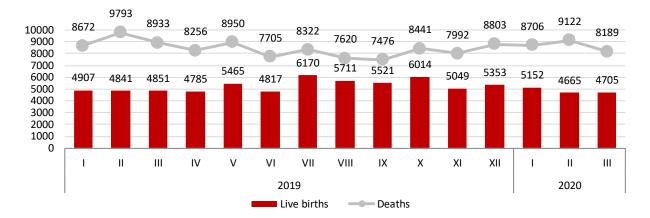

Number of live births in the Republic of Serbia in the period January – March 2020 amounted to 14 522. Compared with the same period of the previous year, when total number of live births was 14 599, noted was the decrease in live births by 77, i.e. 0.5%.

Number of deaths in the Republic of Serbia in the period January – March 2020 amounted to 26 017, and if related to the same period 2019, when it was 27 398, it recorded decrease by 1 381, or 5.0%.

#### Live births and deaths by month of registration in 2019 and 2020

|                                 | Months                |          |                      |       |      |      |      |        |           |         |          |          |
|---------------------------------|-----------------------|----------|----------------------|-------|------|------|------|--------|-----------|---------|----------|----------|
|                                 | January               | February | March                | April | May  | June | July | August | September | October | November | December |
| 2019<br>2020<br>Index 2020/2019 | 4907<br>5152<br>105.0 |          | 4851<br>4705<br>97.0 | 4785  | 5465 | 4817 | 6170 | 5711   | 5521      | 6014    | 5049     | 5353     |

Table 2 Deaths in the Republic of Serbia by month of registration in 2019 and 2020

|                         | Months        |              |              |       |      |      |      |        |           |         |          |          |
|-------------------------|---------------|--------------|--------------|-------|------|------|------|--------|-----------|---------|----------|----------|
|                         | January       | February     | March        | April | May  | June | July | August | September | October | November | December |
| 2019                    | 8672          | 9793         | 8933         | 8256  | 8950 | 7705 | 8322 | 7620   | 7476      | 8441    | 7992     | 8803     |
| 2020<br>Index 2020/2019 | 8706<br>100.4 | 9122<br>93.1 | 8189<br>91.7 |       |      |      |      |        |           |         |          |          |