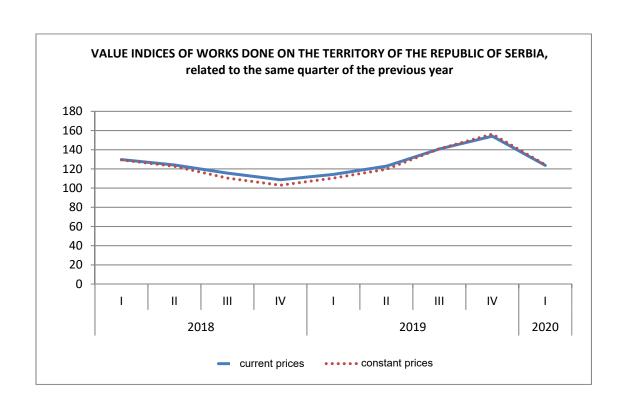

## - Preliminary results -

According to the data collected in the first quarter of 2020, value of construction works done on the territory of the Republic of Serbia increased by 23.7% at current prices, while, at constant prices, the increase amounted to 24.4% relative to the first quarter of 2019. Observed by types of constructions, value of performed construction works on buildings increased by 13.2% and regarding civil engineering, the increase amounted to 32.5%, at constant prices.

Observed by regions in the Republic of Serbia, the value of construction works done in the first quarter 2020 noted the significant increase in Region Južne i Istočne Srbije (105.6%), then in Region Vojvodine (24.5%), and in Beogradski region (22.3%), while in Region Šumadije i Zapadne Srbije noted was decreased value of performed works (14.7%), at constant prices.