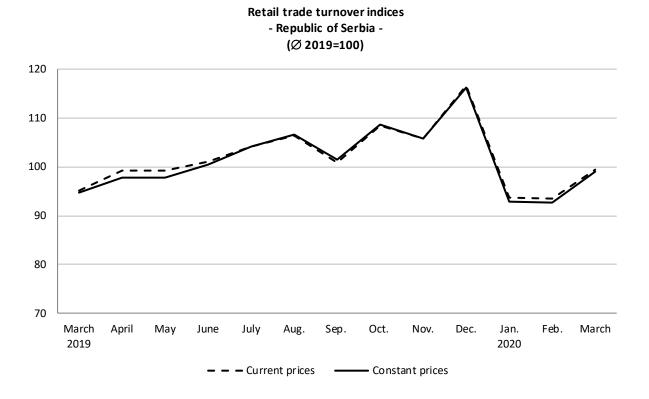

## Retail trade turnover, March 2020

- Preliminary results -

According to the preliminary results, the turnover of retail trade in the Republic of Serbia in March 2020, compared to March 2019, increased by 4.6% at current and by 4.4% at constant prices.

Comparing the first three months of 2020 with the same period 2019, retail trade turnover increased by 10.6% at current prices, and by 9.3% at constant prices.

#### 1.Retail trade turnover indices by territory

|                    | <u>III2020</u><br>III 2019 |                    | <u>III 2020</u><br>II 2020 |                    | <u>III 2020</u><br>Ø 2019 |                    | <u>I-III 2020</u><br>I-III 2019 |                    |
|--------------------|----------------------------|--------------------|----------------------------|--------------------|---------------------------|--------------------|---------------------------------|--------------------|
|                    | current<br>prices          | constant<br>prices | current<br>prices          | constant<br>prices | current<br>prices         | constant<br>prices | current<br>prices               | constant<br>prices |
|                    | I                          |                    |                            |                    |                           |                    |                                 |                    |
| Republic of Serbia | 104.6                      | 104.4              | 106.5                      | 106.9              | 99.5                      | 98.9               | 110.6                           | 109.3              |
| Srbija – Sever     | 103.4                      | 102.9              | 106.3                      | 106.5              | 99.7                      | 98.9               | 109.2                           | 107.7              |
| Region Vojvodine   | 104.7                      | 104.3              | 107.6                      | 107.8              | 99.9                      | 99.2               | 110.3                           | 108.9              |
| Srbija – Jug       | 106.5                      | 106.6              | 107.0                      | 107.4              | 99.2                      | 98.9               | 113.1                           | 111.8              |