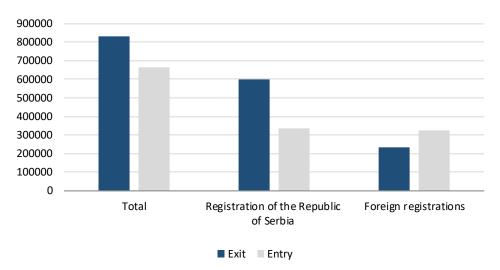

# Entry, exit and transit of freight road vehicles, by countries of vehicles registration, 2019

During 2019, 832 517 freight road vehicles exited from the territory of the Republic of Serbia over international road border crossings and 11 851 thousand tons of goods were exported. Relative to the previous year, the number of freight road vehicles in exit decreased by 1.6% and the quantity of exported goods increased by 17.0%. Vehicles with registration of the Republic of Serbia, in 2019, carried 74% of total quantity of the exported goods.

Total number of freight vehicles (664 663) entered the territory of the Republic of Serbia in 2019 and imported quantity of goods amounted to 7 249 thousand tons. Number of freight vehicles importing goods to the territory of the Republic of Serbia increased by 5.2% compared to 2018, and quantity of imported goods increased by 4.1% thousand tons. Vehicles with registration of the Republic of Serbia, in 2019, transported 48.3% of total quantity of the imported goods.

### Number of freight road vehicles, registration of the Republic of Serbia and foreign registrations

Entry, exit and transit of freight road vehicles, by countries of vehicles registration, 2019

|                        |        | Vehicles, number |         |          | Transported goods, t |         |  |
|------------------------|--------|------------------|---------|----------|----------------------|---------|--|
|                        | exit   | entry            | transit | Exit     | entry                | transit |  |
| Total                  | 832517 | 664663           |         | 11850633 | 7249162              |         |  |
| Registration of Serbia | 598544 | 337639           |         | 8763695  | 3500855              |         |  |
| Foreign registrations  | 233973 | 327024           |         | 3086937  | 3748306              |         |  |
| Austria                | 124    | 1817             |         | 1467     | 7389                 |         |  |
| Bosnia and Herzegovina | 73257  | 29462            |         | 1059734  | 500053               |         |  |
| Bulgaria               | 11858  | 10059            |         | 197583   | 120433               |         |  |
| Greece                 | 316    | 172              |         | 6406     | 3031                 |         |  |
| Italy                  | 1288   | 1580             |         | 2632     | 10996                |         |  |
| Hungary                | 7156   | 5465             |         | 79282    | 72752                |         |  |
| Macedonia              | 27669  | 5377             |         | 386708   | 73430                |         |  |
| Germany                | 566    | 5226             |         | 2766     | 14780                |         |  |
| Romania                | 12936  | 5708             |         | 184685   | 51326                |         |  |
| Russian Federation     | 5408   | 2601             |         | 93833    | 50984                |         |  |
| Slovakia               | 1018   | 1228             |         | 10770    | 11933                |         |  |
| Slovenia               | 16414  | 36228            |         | 128667   | 195146               |         |  |
| Turkey                 | 2753   | 9253             |         | 39810    | 69444                |         |  |
| Croatia                | 9854   | 10233            |         | 118567   | 119857               |         |  |
| Montenegro             | 36435  | 4922             |         | 431121   | 82235                |         |  |
| Czech Rep.             | 379    | 775              |         | 2701     | 4771                 |         |  |
| Sweden                 | 448    | 449              |         | 435      | 1206                 |         |  |
| Other countries        | 26094  | 196968           |         | 339770   | 2358540              |         |  |