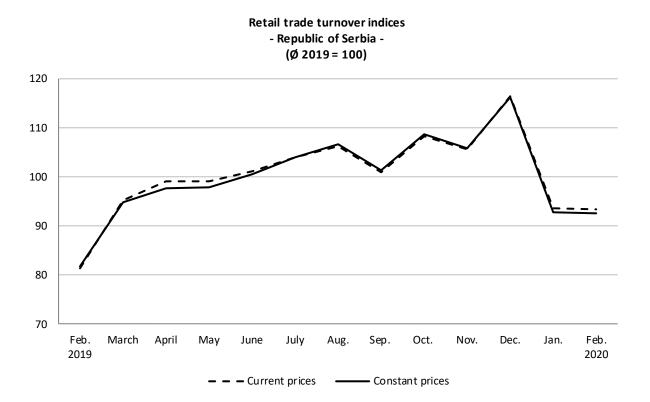

# Retail trade turnover, February 2020

- Preliminary results -

According to the preliminary results, the turnover of retail trade in the Republic of Serbia in February 2020, compared to February 2019, increased by 14.9% at current and by 13.3% at constant prices.

Comparing the first two months of 2020 with the same period 2019, retail trade turnover increased by 14.2% at current prices, and by 12.1% at constant prices.

## 1.Retail trade turnover indices by territory

|                    | <u>II2020</u><br>II 2019 |                    | <u>II 2020</u><br>I 2020 |                    | <u>II 2020</u><br>Ø 2019 |                    | <u>I-II 2020</u><br>I-II 2019 |                    |
|--------------------|--------------------------|--------------------|--------------------------|--------------------|--------------------------|--------------------|-------------------------------|--------------------|
|                    | current<br>prices        | constant<br>prices | current<br>prices        | constant<br>prices | current<br>prices        | constant<br>prices | current<br>prices             | constant<br>prices |
| Republic of Serbia | 114.9                    | 113.3              | 99.7                     | 99.7               | 93.4                     | 92.6               | 114.2                         | 112.1              |
| Srbija – Sever     | 113.4                    | 111.7              | 100.6                    | 100.3              | 93.8                     | 92.9               | 112.5                         | 110.5              |
| Region Vojvodine   | 113.8                    | 112.2              | 99.7                     | 99.4               | 92.9                     | 92.0               | 113.6                         | 111.6              |
| Srbija – Jug       | 117.5                    | 116.1              | 98.3                     | 98.6               | 92.7                     | 92.1               | 116.9                         | 114.8              |