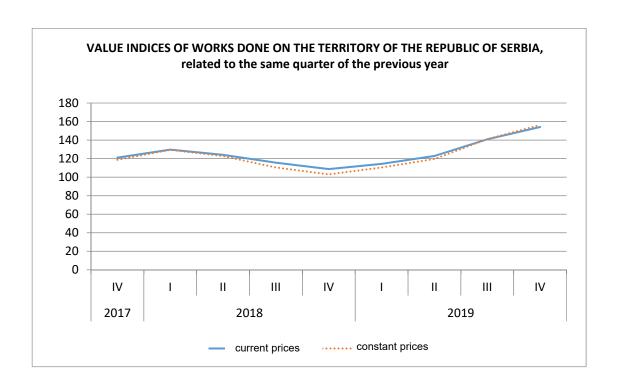

## - Preliminary results -

According to the data collected in the fourth quarter of 2019, value of construction works done on the territory of the Republic of Serbia increased by 54.1% at current prices, while, at constant prices, the increase amounted to 56.3% relative to the fourth quarter of 2018.

Of the total value of works done in the fourth quarter 2019, 98.8% were performed on the territory of the Republic of Serbia, while 1.2% was performed on building sites abroad.

Total value of works done by the contractors from the Republic of Serbia in the fourth quarter 2019, regarding works performed on the territory of the Republic of Serbia and abroad, increased by 53.8% relative to the fourth quarter 2018, at current prices, while at constant prices, the increase amounted to 56.0%.