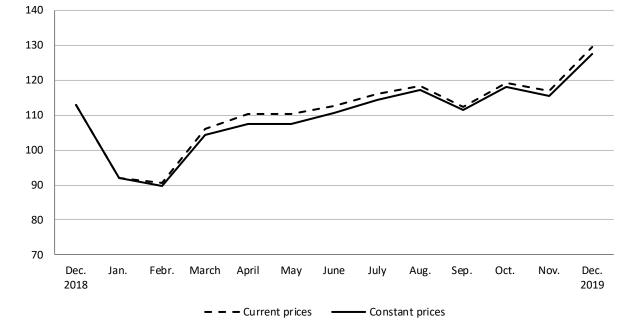

## Turnover statistics

Retail trade turnover, December 2019

- Preliminary results -

According to the preliminary results, the turnover of retail trade in the Republic of Serbia in December 2019, compared to December 2018, increased by 14.8% at current and by 13.1% at constant prices.

Comparing the retail trade turnover in 2019 with 2018, it increased by 11.1% at current prices, and by 9.7% at constant prices.

Retail trade turnover indices - Republic of Serbia -(Ø 2018=100)

ISSN 0353-9555

## 1. Retail trade turnover indices by territory

|                    | <u>XII 2019</u><br>XII 2018 |                    | <u>XII 2019</u><br>XI 2019 |                    | <u>XII 2019</u><br>Ø 2018 |                    | <u>I–XII 2019</u><br>I–XII 2018 |                    |
|--------------------|-----------------------------|--------------------|----------------------------|--------------------|---------------------------|--------------------|---------------------------------|--------------------|
|                    | current<br>prices           | constant<br>prices | current<br>prices          | constant<br>prices | current<br>prices         | constant<br>prices | current<br>prices               | constant<br>prices |
| Republic of Serbia | 114.8                       | 113.1              | 110.9                      | 110.5              | 129.5                     | 127.6              | 111.1                           | 109.7              |
| Srbija – Sever     | 114.0                       | 110.3              | 111.4                      | 111.0              | 129.5                     | 127.0              | 109.8                           | 109.7              |
| Region Vojvodine   | 111.6                       | 109.9              | 109.9                      | 109.6              | 125.1                     | 123.0              | 109.2                           | 107.4              |
| Srbija – Jug       | 120.2                       | 118.2              | 110.1                      | 109.8              | 129.2                     | 127.2              | 113.5                           | 111.9              |