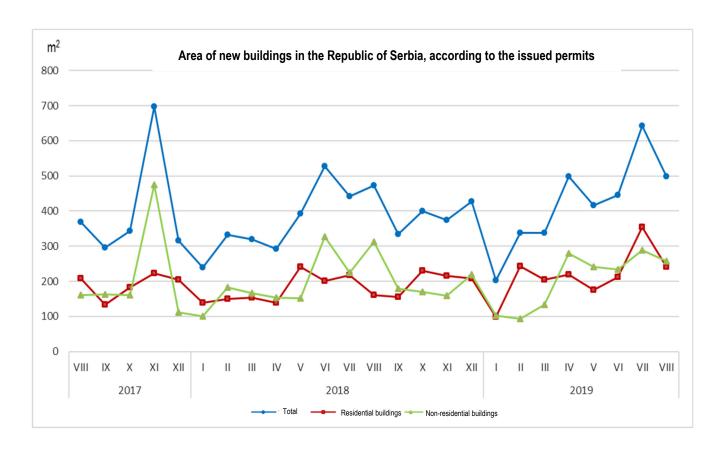

## Issued building permits, August 2019 - Preliminary results -

In August 2019, 2 136 building permits were issued, presenting the increase of 9.1% related to August 2018. Index of anticipated value of works in August 2019 increased by 124.1% relative to August 2018.

Observed by types of constructions, in August 2019, 80.6% of building permits related to buildings and 19.4% to civil engineering. When referring only to buildings, 70.9% related to residential buildings and 29.1% to non–residential ones, while regarding civil engineering, the largest number related to pipelines, communication and electric power lines (70.1%).

According to the permits issued in August 2019 in the Republic of Serbia, building of 2 575 dwellings with average area of 75.4 m<sup>2</sup> was recorded. Out of the total number of dwellings in new residential buildings, 10.3% of dwellings will be built in single-dwelling buildings, with average area of 149.7 m<sup>2</sup>, and 88.0% of dwellings will be in buildings with three and more dwellings, with significantly smaller average area of 66.5 m<sup>2</sup>.