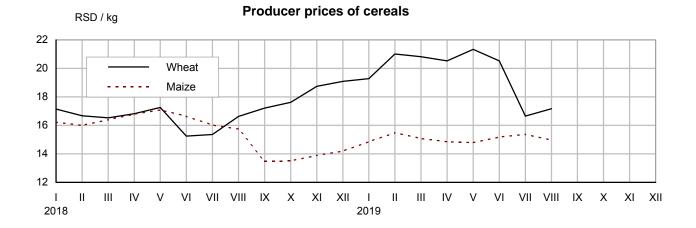

## Indices of producer prices of agricultural and fishing products, August 2019

Producer prices of agricultural and fishing products in August 2019, compared to the same month of 2018, were increased by 5.1% average.

Observed by main product groups, compared to the same month of the previous year, the biggest impact on the rise in prices was noted in the groups: Fruit (37.9%) and Industrial crops (3.9%).

Producer prices of agricultural and fishing products in August 2019, compared to July 2019, were increased by 0.9% average.

Observed by main product groups in August 2019, compared to the previous month, the biggest impact on the price increase was noted in group Animals (3.5%).

Producer prices of agricultural and fishing products in period January-August 2019, compared to same period 2018, on average increased by 1.0%.

Observed by main groups of products, in period January-August 2019 compared to same period 2018, the biggest impact on the rise in prices was noted in the groups: Fruit (26.9%) and Vegetables (32.8%).