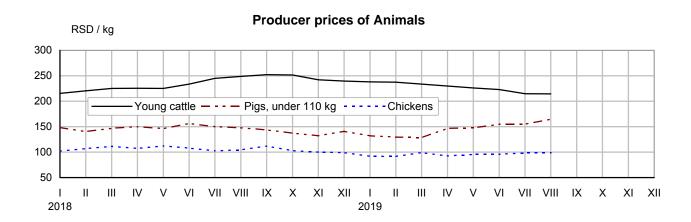

## Indices of producer prices of agricultural and fishing products, August 2019

Producer prices of agricultural and fishing products in August 2019, compared to the same month of 2018, were increased by 5.1% average.

Observed by main product groups, compared to the same month of the previous year, the biggest impact on the rise in prices was noted in the groups: Fruit (37.9%) and Industrial crops (3.9%).

Producer prices of agricultural and fishing products in August 2019, compared to July 2019, were increased by 0.9% average.

Observed by main product groups in August 2019, compared to the previous month, the biggest impact on the price increase was noted in group Animals (3.5%).

Producer prices of agricultural and fishing products in period January-August 2019, compared to same period 2018, on average increased by 1.0%.

Observed by main groups of products, in period January-August 2019 compared to same period 2018, the biggest impact on the rise in prices was noted in the groups: Fruit (26.9%) and Vegetables (32.8%).