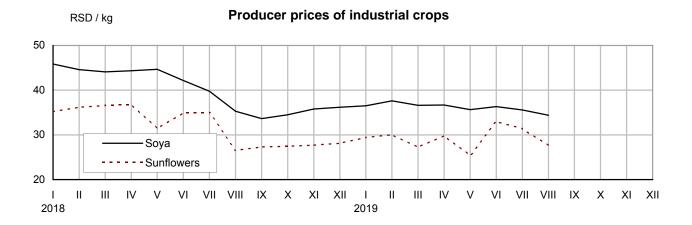

## Indices of producer prices of agricultural and fishing products, August 2019

Producer prices of agricultural and fishing products in August 2019, compared to the same month of 2018, were increased by 5.1% average.

Observed by main product groups, compared to the same month of the previous year, the biggest impact on the rise in prices was noted in the groups: Fruit (37.9%) and Industrial crops (3.9%).

Producer prices of agricultural and fishing products in August 2019, compared to July 2019, were increased by 0.9% average.

Observed by main product groups in August 2019, compared to the previous month, the biggest impact on the price increase was noted in group Animals (3.5%).

Producer prices of agricultural and fishing products in period January-August 2019, compared to same period 2018, on average increased by 1.0%.

Observed by main groups of products, in period January-August 2019 compared to same period 2018, the biggest impact on the rise in prices was noted in the groups: Fruit (26.9%) and Vegetables (32.8%).