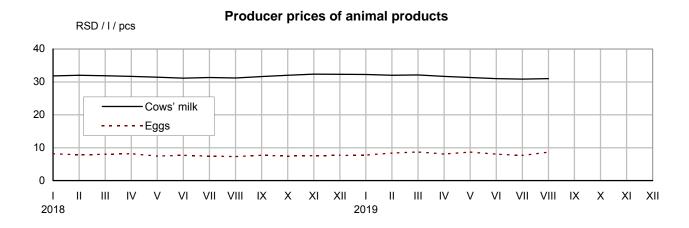

## Indices of producer prices of agricultural and fishing products, August 2019

Producer prices of agricultural and fishing products in August 2019, compared to the same month of 2018, were increased by 5.1% average.

Observed by main product groups, compared to the same month of the previous year, the biggest impact on the rise in prices was noted in the groups: Fruit (37.9%) and Industrial crops (3.9%).

Producer prices of agricultural and fishing products in August 2019, compared to July 2019, were increased by 0.9% average.

Observed by main product groups in August 2019, compared to the previous month, the biggest impact on the price increase was noted in group Animals (3.5%).

Producer prices of agricultural and fishing products in period January-August 2019, compared to same period 2018, on average increased by 1.0%.

Observed by main groups of products, in period January-August 2019 compared to same period 2018, the biggest impact on the rise in prices was noted in the groups: Fruit (26.9%) and Vegetables (32.8%).