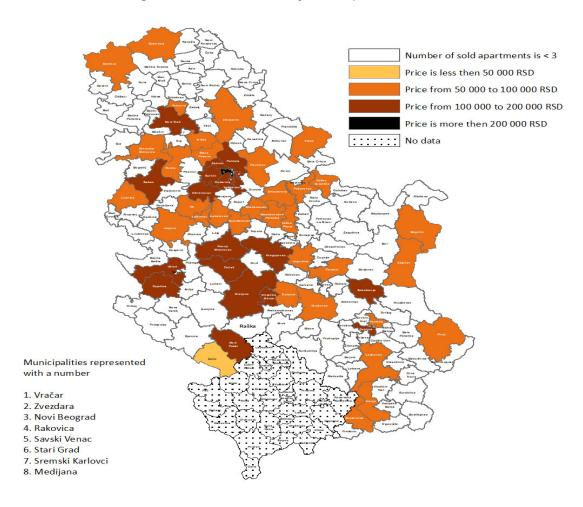

Average prices of new construction dwellings ranged from 42 693 per m² in Tutin up to 345 499 RSD in Belgrade municipality Savski venac. Beside Belgrade municipalities, average price of over a hundred thousand RSD was calculated in Novi Sad, Gornji Milanovac, Kragujevac, Kraljevo, Novi Pazar, Uzice, Cacak, Sabac and Nis municipality Palilula, as well as in tourist places Cajetina, Vrnjacka Banja and Sokobanja.

#### Prices of dwellings of new construction by municipalities/ cities, I half of 2019

#### 1. Prices of dwellings of new construction<sup>1)</sup>, I half of 2019

|                       | Average<br>dwellings'<br>area in m² | Price by<br>1 m², in RSD |                           | Average<br>dwellings'<br>area in m² | Price by<br>1 m², in RSD |
|-----------------------|-------------------------------------|--------------------------|---------------------------|-------------------------------------|--------------------------|
| Beogradski region     |                                     |                          | Region Vojvodine          |                                     |                          |
| Voždovac              | 50                                  | 184 106                  | Novi Sad                  | 55                                  | 130 400                  |
| Vračar                | 68                                  | 237 324                  | Vršac                     | 63                                  | 85 766                   |
| Zvezdara              | 46                                  | 163 348                  | Zrenjanin                 | 48                                  | 99 560                   |
| Zemun                 | 52                                  | 183 348                  | Inđija                    | 56                                  | 95 816                   |
| Lazarevac             | 55                                  | 99 891                   | Pančevo                   | 61                                  | 99 640                   |
| Mladenovac            | 56                                  | 81 507                   | Ruma                      | 55                                  | 77 638                   |
| Novi Beograd          | 60                                  | 272 683                  | Sombor                    | 61                                  | 79 916                   |
| Obrenovac             | 47                                  | 100 463                  | Sremska Mitrovica         | 56                                  | 89 990                   |
| Palilula              | 52                                  | 153 377                  | Stara Pazova              | 56                                  | 89 126                   |
| Rakovica              | 48                                  | 121 757                  | Subotica                  | 61                                  | 94 281                   |
| Savski venac          | 60                                  | 345 499                  | Temerin                   | 59                                  | 94 361                   |
| Stari grad            | 73                                  | 272 090                  |                           |                                     |                          |
| Surčin                | 50                                  | 123 514                  |                           |                                     |                          |
| Čukarica              | 55                                  | 150 889                  |                           |                                     |                          |
| Region Šumadije i Zap | adne Srbije                         |                          | Region Južne i Istočne Sr | bije                                |                          |
| Kragujevac            | 50                                  | 115 739                  | Niš – Palilula            | 53                                  | 116 426                  |
| Aranđelovac           | 50                                  | 70 547                   | Niš – Pantelei            | 53                                  | 92 832                   |
| Valjevo               | 46                                  | 95 687                   | Bujanovac                 | 73                                  | 50 188                   |
| Vrnjačka Banja        | 38                                  | 124 376                  | Velika Plana              | 59                                  | 73 201                   |
| Gornji Milanovac      | 56                                  | 114 271                  | Veliko Gradište           | 47                                  | 66 979                   |
| Jagodina              | 53                                  | 80 109                   | Vranje                    | 49                                  | 81 832                   |
| Kraljevo              | 50                                  | 100 132                  | Zajećar                   | 57                                  | 69 017                   |
| Kruševac              | 57                                  | 85 921                   | Leskovac                  | 61                                  | 76 987                   |
| Lajkovac              | 48                                  | 83 611                   | Negotin                   | 51                                  | 88 546                   |
| Loznica               | 48                                  | 76 719                   | Pirot                     | 64                                  | 80 495                   |
| Novi Pazar            | 56                                  | 100 333                  | Požarevac                 | 47                                  | 97 926                   |
| Paraćin               | 60                                  | 74 738                   | Smederevo                 | 58                                  | 88 326                   |
| Trstenik              | 64                                  | 72 280                   | Smederevska Palanka       | 52                                  | 57 024                   |
| Tutin                 | 62                                  | 42 693                   | Sokobanja                 | 40                                  | 107 110                  |
| Ub                    | 54                                  | 75 482                   |                           |                                     |                          |
| Ųžice                 | 55                                  | 108 379                  |                           |                                     |                          |
| Čajetina              | 42                                  | 174 808                  |                           |                                     |                          |
| Čačak                 | 56                                  | 101 544                  |                           |                                     |                          |
| Šabac                 | 46                                  | 104 098                  |                           |                                     |                          |

<sup>1)</sup> Presented are cities/ municipalities in which buying and selling of at least three new constructed dwellings has been registered.