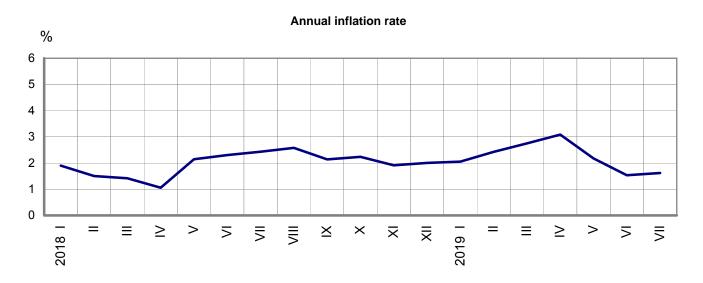

#### Inflation rate measured by Consumer price indices by COICOP

| Republic o | of Serbia <sup>1)</sup> |
|------------|-------------------------|
|------------|-------------------------|

| Topublic C. | 00. D.u |     |     |     |     |      |                         |      |      |      |     |      |     |
|-------------|---------|-----|-----|-----|-----|------|-------------------------|------|------|------|-----|------|-----|
|             |         | I   | II  | Ш   | IV  | V    | VI                      | VII  | VIII | IX   | Χ   | ΧI   | XII |
|             |         |     |     |     |     | Ann  | ual rate <sup>2)</sup>  |      |      |      |     |      |     |
| 2018        |         | 1.9 | 1.5 | 1.4 | 1.1 | 2.1  | 2.3                     | 2.4  | 2.6  | 2.1  | 2.2 | 1.9  | 2.0 |
| 2019        |         | 2.1 | 2.4 | 2.8 | 3.1 | 2.2  | 1.5                     | 1.6  | -    | -    | -   | -    | -   |
|             |         |     |     |     |     | Mont | thly rate <sup>3)</sup> |      |      |      |     |      |     |
| 2018        |         | 0.3 | 0.3 | 0.1 | 0.4 | 0.6  | 0.4                     | -0.3 | 0.3  | -0.3 | 0.3 | -0.3 | 0.1 |
| 2019        |         | 0.4 | 0.7 | 0.4 | 0.7 | -0.3 | -0.3                    | -0.2 | -    | -    | -   | -    | -   |

<sup>&</sup>lt;sup>2)</sup> Annual inflation rate - Price changes in the current month as compared to the same month of the previous year, in %.

<sup>3)</sup> Monthly inflation rate - Price changes in the current month as compared to the previous month, in %.