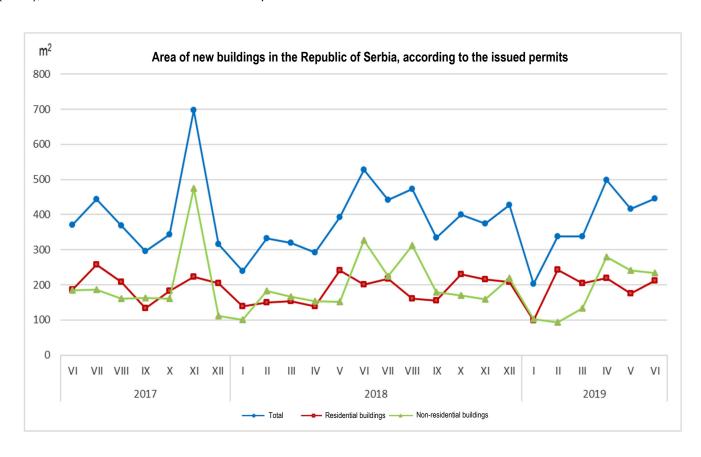

## Issued building permits, June 2019 - Preliminary results -

In June 2019, 1 875 building permits were issued, presenting the increase of 0.1% related to June 2018. Index of anticipated value of works in June 2019 increased by 148.9% relative to June 2018. The increase of anticipated value was mostly affected by permits issued for building the section of the first Long-distance Gas Pipeline Bulgaria – Hungary.

Observed by types of constructions, in June 2019, 79.0% of building permits related to buildings and 21.0% to civil engineering were issued. When referring only to buildings, 65.0% related to residential buildings and 35.0% to non–residential ones, while regarding civil engineering, the largest number related to pipelines, communication and electric power lines (64.7%).