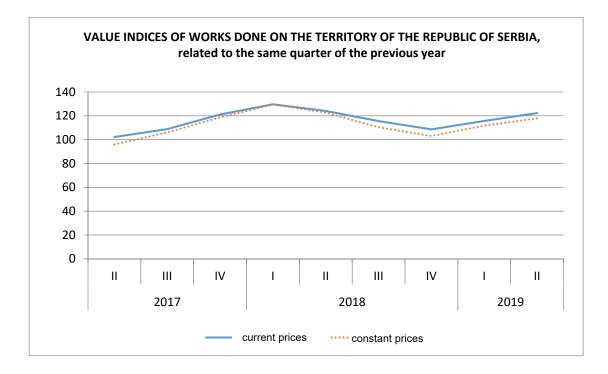

## – Preliminary results –

According to the data collected in the second quarter of 2019, value of construction works done on the territory of the Republic of Serbia increased by 22.3% at current prices, while at constant prices, the increase amounted to 18.9% relative to the second quarter of 2018.

Of the total value of works done in the second quarter 2019, 96,7% were performed on the territory of the Republic of Serbia, while 3,3% were performed on building sites abroad.

Value of works done by the contractors from the Republic of Serbia in the second quarter 2019, regarding works performed on the territory of the Republic of Serbia and abroad, increased by 22,5% relative to the second quarter 2018, at current prices, while at constant prices, the increase amounted to 19,2%.

|                                                         | <u>  -   _2019</u><br>  -   _2018 |                    | <u>II 2019</u><br>II 2018 |                    | <u>II 2019</u><br>I 2019 |                    | <u>II 2019</u><br>Ø 2018 |                    |
|---------------------------------------------------------|-----------------------------------|--------------------|---------------------------|--------------------|--------------------------|--------------------|--------------------------|--------------------|
|                                                         | Current<br>prices                 | Constant<br>prices | Current<br>prices         | Constant<br>prices | Current<br>prices        | Constant<br>prices | Current<br>prices        | Constant<br>prices |
| Value of works done – total                             | 119.0                             | 115.4              | 122.5                     | 119.2              | 158.4                    | 157.2              | 117.1                    | 115.0              |
| Buildings                                               | 122.2                             | 118.5              | 125.5                     | 122.1              | 131.6                    | 130.6              | 112.3                    | 110.3              |
| Civil engineering                                       | 117.1                             | 113.6              | 121.0                     | 117.7              | 177.4                    | 175.9              | 119.7                    | 117.6              |
| Value of works done on the territory of the Republic of |                                   |                    |                           |                    |                          |                    |                          |                    |
| Serbia                                                  | 119.7                             | 116.1              | 122.3                     | 118.9              | 161.5                    | 160.3              | 117.9                    | 115.8              |
| Buildings                                               | 121.6                             | 118.0              | 121.6                     | 118.3              | 135.5                    | 134.4              | 110.5                    | 108.5              |
| Civil engineering                                       | 118.6                             | 115.1              | 122.6                     | 119.3              | 178.6                    | 177.2              | 122.0                    | 119.8              |
| Value of works done abroad                              | 104.3                             | 101.2              | 130.4                     | 126.8              | 100.9                    | 100.1              | 96.7                     | 95.0               |
| Value of contracted works                               | 132.3                             | 128.3              | 153.1                     | 148.9              | 127.8                    | 126.7              | 133.3                    | 131.0              |