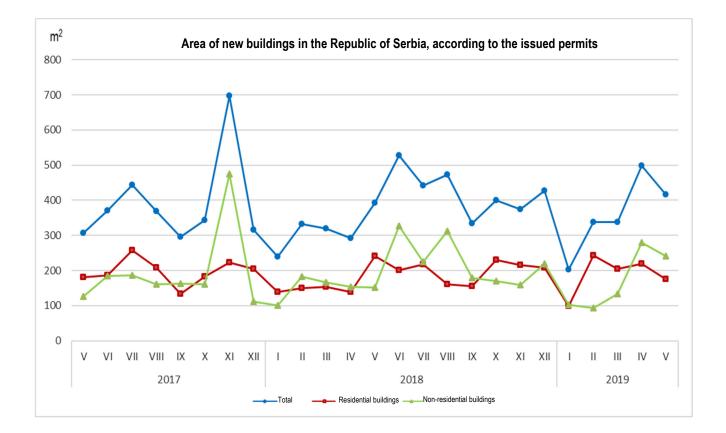

801 dwellings with average area of 77.9 m<sup>2</sup> was recorded. Out of the total number of dwellings in new residential buildings, 11.7% of dwellings will be built in single-dwelling buildings, with average area of 154.0 m<sup>2</sup>, and 84.4% of dwellings will be in buildings with three and more dwellings, with significantly smaller average area of 65.1 m<sup>2</sup>.

Anticipated value of works of new construction in May 2019 amounted to 91.2% of totally anticipated value of works. Observed by areas, the greatest construction activity is expected in Moravička oblast, 35.5% of totally anticipated value of works, followed by Braničevska oblast (19.6%), Beogradska oblast (11,7%), Nišavska oblast (5,5%) and Južnobanatska oblast (5.4%), while the shares of other areas are up to 4,0%.



|                            | I–V 2019<br>I–V 2018 | V 2019<br>IV 2019 | V 2019<br>V 2018 | V 2019<br>Ø 2018 |
|----------------------------|----------------------|-------------------|------------------|------------------|
|                            |                      |                   |                  |                  |
|                            |                      |                   |                  |                  |
| Total                      |                      |                   |                  |                  |
| Number                     | 105.1                | 113.6             | 105.9            | 112.2            |
| Anticipated value of works | 190.0                | 69.1              | 250.4            | 225.0            |
| Buildings