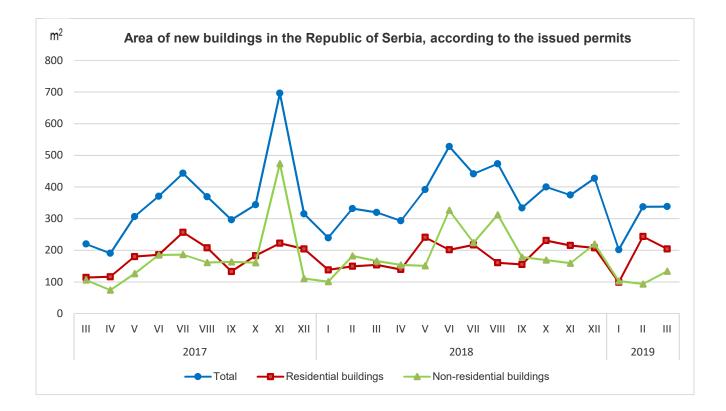

bia, building of 2 028 dwellings with average area of 74.0 m<sup>2</sup> was recorded. Out of the total number of dwellings in new residential buildings, 9.0% of dwellings will be built in single-dwelling buildings, with average area of 147.0 m<sup>2</sup>, and 89.2% of dwellings will be in buildings with three and more dwellings, with significantly smaller average area of 65.0 m<sup>2</sup>.

Anticipated value of works of new construction in March 2019 amounted to 84.6% of totally anticipated value of works. Observed by areas, the greatest construction activity is expected in Braničevska oblast, 43.9% of totally anticipated value of works, followed by Beogradska oblast (11.0%), Južnobanatska oblast (10.8%) and Sremska oblast (6.7%), while the shares of other areas are from 0.1% to 4.5%.



## STATISTICAL RELEASE

|                            | I–III 2019<br>I–III 2018 | III 2019<br>II 2019 | III 2019<br>III 2018 | Ⅲ 2019<br>Ø 2018 |
|----------------------------|--------------------------|---------------------|----------------------|------------------|
|                            |                          |                     |                      |                  |
|                            |                          |                     |                      |                  |
| Total                      |                          |                     |                      |                  |
| Number                     | 100.0                    | 134.6               | 101.1                | 92.5             |
| Anticipated value of works | 125.4